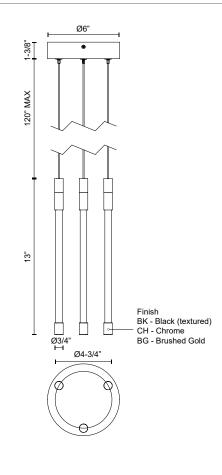

## SPECIFICATION DETAILS

\* For custom options, consult factory for details.

| Fixture Dimensions  | D5-1/2" x H13"                                 |
|---------------------|------------------------------------------------|
| Light Source        | LED with DC Driver                             |
| Wattage             | 14W                                            |
| Total Lumens        | 1600lm                                         |
| Delivered Lumens    | 1410lm                                         |
| Voltage             | 120V                                           |
| Color Temperature   | 2700К                                          |
| CRI (Ra)            | 90CRI                                          |
| LED Rated Life      | 50,000 hours                                   |
| Dimming             | 100% - 10%, TRIAC or ELV Dimmer (Not Included) |
| Glass Details       | Clear Glass                                    |
| Adjustable          | Yes                                            |
| Wire Length         | 120" Max                                       |
| Wire Type           | Color Matching Coaxial Wire                    |
| Minimum Hang Height | 16"                                            |
| Location            | Dry                                            |
| Warranty            | 5 Years                                        |
| CEC Title 24 JA8    | Yes, JA8-19                                    |
| Canopy Dimensions   | D6" x H1-3/8"                                  |