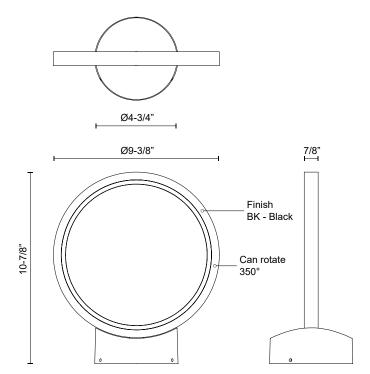

## **SPECIFICATION DETAILS**

 $\ensuremath{^{\star}}$  For custom options, consult factory for details.

| L9-3/8" x W4-3/4" x H10-7/8"                                                     |
|----------------------------------------------------------------------------------|
| LED with Low Voltage Driver                                                      |
| 6W                                                                               |
| 510lm                                                                            |
| 448lm                                                                            |
| 12V, with Outdoor Rated Low Voltage Transformer (Transformer supplied by others) |
| 3000K                                                                            |
| 90CRI                                                                            |
| 2700K - 5000K Available, Minimum Order Quantities Apply                          |
| 50,000 hours                                                                     |
| Frosted PC Diffuser                                                              |
| 24"                                                                              |
| Wet                                                                              |
| 5 Years                                                                          |
| Black                                                                            |
|                                                                                  |