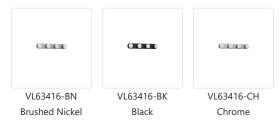

## **SPECIFICATION DETAILS**

\* For custom options, consult factory for details.

| Fixture Dimensions       W16" x H2-1/2" x E2"         Light Source       AC LED Module         Wattage       11W         Total Lumens       850Im         Delivered Lumens       490Im*         Voltage       120V         Color Temperature       3000K         CRI (Ra)       90CRI         Optional Color Temps       2700K - 5000K Available, Minimum Order Quantities Apply         LED Rated Life       50,000 hours         Dimming       100% - 10%, ELV Dimmer (Not Included)         Glass Details       Opal Glass         ADA Compliant       Yes         Location       Damp         Compliance       ADA         Warranty       5 Years         Mounting Style       All Orientation; Wall;         Canopy Dimensions       D5-1/2" x E1/2" |                      |                                       |
|-----------------------------------------------------------------------------------------------------------------------------------------------------------------------------------------------------------------------------------------------------------------------------------------------------------------------------------------------------------------------------------------------------------------------------------------------------------------------------------------------------------------------------------------------------------------------------------------------------------------------------------------------------------------------------------------------------------------------------------------------------------|----------------------|---------------------------------------|
| Wattage 11W Total Lumens 850 lm  Delivered Lumens 490 lm* Voltage 120V  Color Temperature 3000 K  CRI (Ra) 90 CRI  Optional Color Temps 2700 K - 5000 K Available, Minimum Order Quantities Apply  LED Rated Life 50,000 hours  Dimming 100% - 10%, ELV Dimmer (Not Included)  Glass Details Opal Glass  ADA Compliant Yes  Location Damp  Compliance ADA  Warranty 5 Years  Mounting Style All Orientation; Wall;                                                                                                                                                                                                                                                                                                                                        | Fixture Dimensions   | W16" x H2-1/2" x E2"                  |
| Total Lumens 850 Im  Delivered Lumens 490 Im*  Voltage 120 V  Color Temperature 3000 K  CRI (Ra) 90 CRI  Optional Color Temps 2700 K - 5000 K Available, Minimum Order Quantities Apply  LED Rated Life 50,000 hours  Dimming 100% - 10%, ELV Dimmer (Not Included)  Glass Details Opal Glass  ADA Compliant Yes  Location Damp  Compliance ADA  Warranty 5 Years  Mounting Style All Orientation; Wall;                                                                                                                                                                                                                                                                                                                                                  | Light Source         | AC LED Module                         |
| Delivered Lumens 490lm*  Voltage 120V  Color Temperature 3000K  CRI (Ra) 90CRI  Optional Color Temps 2700K - 5000K Available, Minimum Order Quantities Apply  LED Rated Life 50,000 hours  Dimming 100% - 10%, ELV Dimmer (Not Included)  Glass Details Opal Glass  ADA Compliant Yes  Location Damp  Compliance ADA  Warranty 5 Years  Mounting Style All Orientation; Wall;                                                                                                                                                                                                                                                                                                                                                                             | Wattage              | 11W                                   |
| Voltage 120V  Color Temperature 3000K  CRI (Ra) 90CRI  Optional Color Temps 2700K - 5000K Available, Minimum Order Quantities Apply  LED Rated Life 50,000 hours  Dimming 100% - 10%, ELV Dimmer (Not Included)  Glass Details Opal Glass  ADA Compliant Yes  Location Damp  Compliance ADA  Warranty 5 Years  Mounting Style All Orientation; Wall;                                                                                                                                                                                                                                                                                                                                                                                                      | Total Lumens         | 850lm                                 |
| Color Temperature 3000K  CRI (Ra) 90CRI  Optional Color Temps 2700K - 5000K Available, Minimum Order Quantities Apply  LED Rated Life 50,000 hours  Dimming 100% - 10%, ELV Dimmer (Not Included)  Glass Details Opal Glass  ADA Compliant Yes  Location Damp  Compliance ADA  Warranty 5 Years  Mounting Style All Orientation; Wall;                                                                                                                                                                                                                                                                                                                                                                                                                    | Delivered Lumens     | 490lm*                                |
| CRI (Ra) 90CRI  Optional Color Temps 2700K - 5000K Available, Minimum Order Quantities Apply  LED Rated Life 50,000 hours  Dimming 100% - 10%, ELV Dimmer (Not Included)  Glass Details Opal Glass  ADA Compliant Yes  Location Damp  Compliance ADA  Warranty 5 Years  Mounting Style All Orientation; Wall;                                                                                                                                                                                                                                                                                                                                                                                                                                             | Voltage              | 120V                                  |
| Optional Color Temps  2700K - 5000K Available, Minimum Order Quantities Apply  LED Rated Life  50,000 hours  Dimming  100% - 10%, ELV Dimmer (Not Included)  Glass Details  Opal Glass  ADA Compliant  Yes  Location  Damp  Compliance  ADA  Warranty  5 Years  Mounting Style  All Orientation; Wall;                                                                                                                                                                                                                                                                                                                                                                                                                                                    | Color Temperature    | 3000K                                 |
| Apply  LED Rated Life 50,000 hours  Dimming 100% - 10%, ELV Dimmer (Not Included)  Glass Details Opal Glass  ADA Compliant Yes  Location Damp  Compliance ADA  Warranty 5 Years  Mounting Style All Orientation; Wall;                                                                                                                                                                                                                                                                                                                                                                                                                                                                                                                                    | CRI (Ra)             | 90CRI                                 |
| Dimming 100% - 10%, ELV Dimmer (Not Included)  Glass Details Opal Glass  ADA Compliant Yes  Location Damp  Compliance ADA  Warranty 5 Years  Mounting Style All Orientation; Wall;                                                                                                                                                                                                                                                                                                                                                                                                                                                                                                                                                                        | Optional Color Temps |                                       |
| Glass Details Opal Glass  ADA Compliant Yes  Location Damp  Compliance ADA  Warranty 5 Years  Mounting Style All Orientation; Wall;                                                                                                                                                                                                                                                                                                                                                                                                                                                                                                                                                                                                                       | LED Rated Life       | 50,000 hours                          |
| ADA Compliant  Location  Damp  Compliance  ADA  Warranty  5 Years  Mounting Style  All Orientation; Wall;                                                                                                                                                                                                                                                                                                                                                                                                                                                                                                                                                                                                                                                 | Dimming              | 100% - 10%, ELV Dimmer (Not Included) |
| Location     Damp       Compliance     ADA       Warranty     5 Years       Mounting Style     All Orientation; Wall;                                                                                                                                                                                                                                                                                                                                                                                                                                                                                                                                                                                                                                     | Glass Details        | Opal Glass                            |
| Compliance ADA Warranty 5 Years Mounting Style All Orientation; Wall;                                                                                                                                                                                                                                                                                                                                                                                                                                                                                                                                                                                                                                                                                     | ADA Compliant        | Yes                                   |
| Warranty 5 Years  Mounting Style All Orientation; Wall;                                                                                                                                                                                                                                                                                                                                                                                                                                                                                                                                                                                                                                                                                                   | Location             | Damp                                  |
| Mounting Style All Orientation; Wall;                                                                                                                                                                                                                                                                                                                                                                                                                                                                                                                                                                                                                                                                                                                     | Compliance           | ADA                                   |
|                                                                                                                                                                                                                                                                                                                                                                                                                                                                                                                                                                                                                                                                                                                                                           | Warranty             | 5 Years                               |
| Canopy Dimensions D5-1/2" x E1/2"                                                                                                                                                                                                                                                                                                                                                                                                                                                                                                                                                                                                                                                                                                                         | Mounting Style       | All Orientation; Wall;                |
|                                                                                                                                                                                                                                                                                                                                                                                                                                                                                                                                                                                                                                                                                                                                                           | Canopy Dimensions    | D5-1/2" x E1/2"                       |