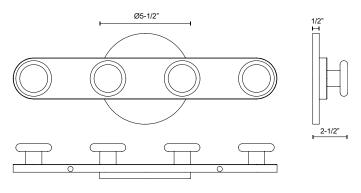

## **SPECIFICATION DETAILS**

\* For custom options, consult factory for details.

| Fixture Dimensions       W16" x H2-1/2" x E2"         Light Source       AC LED Module         Wattage       11W         Total Lumens       850Im         Delivered Lumens       490Im*         Voltage       120V         Color Temperature       3000K         CRI (Ra)       90CRI         Optional Color Temps       2700K - 5000K Available, Minimum Order Quantities Apply         LED Rated Life       50,000 hours         Dimming       100% - 10%, ELV Dimmer (Not Included)         Glass Details       Opal Glass         ADA Compliant       Yes         Location       Damp         Compliance       ADA         Warranty       5 Years         Mounting Style       All Orientation; Wall;         Canopy Dimensions       D5-1/2" x E1/2" |                      |                                       |
|-----------------------------------------------------------------------------------------------------------------------------------------------------------------------------------------------------------------------------------------------------------------------------------------------------------------------------------------------------------------------------------------------------------------------------------------------------------------------------------------------------------------------------------------------------------------------------------------------------------------------------------------------------------------------------------------------------------------------------------------------------------|----------------------|---------------------------------------|
| Wattage 11W Total Lumens 850 lm  Delivered Lumens 490 lm* Voltage 120V  Color Temperature 3000 K  CRI (Ra) 90 CRI  Optional Color Temps 2700 K - 5000 K Available, Minimum Order Quantities Apply  LED Rated Life 50,000 hours  Dimming 100% - 10%, ELV Dimmer (Not Included)  Glass Details Opal Glass  ADA Compliant Yes  Location Damp  Compliance ADA  Warranty 5 Years  Mounting Style All Orientation; Wall;                                                                                                                                                                                                                                                                                                                                        | Fixture Dimensions   | W16" x H2-1/2" x E2"                  |
| Total Lumens 850 Im  Delivered Lumens 490 Im*  Voltage 120 V  Color Temperature 3000 K  CRI (Ra) 90 CRI  Optional Color Temps 2700 K - 5000 K Available, Minimum Order Quantities Apply  LED Rated Life 50,000 hours  Dimming 100% - 10%, ELV Dimmer (Not Included)  Glass Details Opal Glass  ADA Compliant Yes  Location Damp  Compliance ADA  Warranty 5 Years  Mounting Style All Orientation; Wall;                                                                                                                                                                                                                                                                                                                                                  | Light Source         | AC LED Module                         |
| Delivered Lumens 490lm*  Voltage 120V  Color Temperature 3000K  CRI (Ra) 90CRI  Optional Color Temps 2700K - 5000K Available, Minimum Order Quantities Apply  LED Rated Life 50,000 hours  Dimming 100% - 10%, ELV Dimmer (Not Included)  Glass Details Opal Glass  ADA Compliant Yes  Location Damp  Compliance ADA  Warranty 5 Years  Mounting Style All Orientation; Wall;                                                                                                                                                                                                                                                                                                                                                                             | Wattage              | 11W                                   |
| Voltage 120V  Color Temperature 3000K  CRI (Ra) 90CRI  Optional Color Temps 2700K - 5000K Available, Minimum Order Quantities Apply  LED Rated Life 50,000 hours  Dimming 100% - 10%, ELV Dimmer (Not Included)  Glass Details Opal Glass  ADA Compliant Yes  Location Damp  Compliance ADA  Warranty 5 Years  Mounting Style All Orientation; Wall;                                                                                                                                                                                                                                                                                                                                                                                                      | Total Lumens         | 850lm                                 |
| Color Temperature 3000K  CRI (Ra) 90CRI  Optional Color Temps 2700K - 5000K Available, Minimum Order Quantities Apply  LED Rated Life 50,000 hours  Dimming 100% - 10%, ELV Dimmer (Not Included)  Glass Details Opal Glass  ADA Compliant Yes  Location Damp  Compliance ADA  Warranty 5 Years  Mounting Style All Orientation; Wall;                                                                                                                                                                                                                                                                                                                                                                                                                    | Delivered Lumens     | 490lm*                                |
| CRI (Ra) 90CRI  Optional Color Temps 2700K - 5000K Available, Minimum Order Quantities Apply  LED Rated Life 50,000 hours  Dimming 100% - 10%, ELV Dimmer (Not Included)  Glass Details Opal Glass  ADA Compliant Yes  Location Damp  Compliance ADA  Warranty 5 Years  Mounting Style All Orientation; Wall;                                                                                                                                                                                                                                                                                                                                                                                                                                             | Voltage              | 120V                                  |
| Optional Color Temps  2700K - 5000K Available, Minimum Order Quantities Apply  LED Rated Life  50,000 hours  Dimming  100% - 10%, ELV Dimmer (Not Included)  Glass Details  Opal Glass  ADA Compliant  Yes  Location  Damp  Compliance  ADA  Warranty  5 Years  Mounting Style  All Orientation; Wall;                                                                                                                                                                                                                                                                                                                                                                                                                                                    | Color Temperature    | 3000K                                 |
| Apply  LED Rated Life 50,000 hours  Dimming 100% - 10%, ELV Dimmer (Not Included)  Glass Details Opal Glass  ADA Compliant Yes  Location Damp  Compliance ADA  Warranty 5 Years  Mounting Style All Orientation; Wall;                                                                                                                                                                                                                                                                                                                                                                                                                                                                                                                                    | CRI (Ra)             | 90CRI                                 |
| Dimming 100% - 10%, ELV Dimmer (Not Included)  Glass Details Opal Glass  ADA Compliant Yes  Location Damp  Compliance ADA  Warranty 5 Years  Mounting Style All Orientation; Wall;                                                                                                                                                                                                                                                                                                                                                                                                                                                                                                                                                                        | Optional Color Temps |                                       |
| Glass Details Opal Glass  ADA Compliant Yes  Location Damp  Compliance ADA  Warranty 5 Years  Mounting Style All Orientation; Wall;                                                                                                                                                                                                                                                                                                                                                                                                                                                                                                                                                                                                                       | LED Rated Life       | 50,000 hours                          |
| ADA Compliant  Location  Damp  Compliance  ADA  Warranty  5 Years  Mounting Style  All Orientation; Wall;                                                                                                                                                                                                                                                                                                                                                                                                                                                                                                                                                                                                                                                 | Dimming              | 100% - 10%, ELV Dimmer (Not Included) |
| Location     Damp       Compliance     ADA       Warranty     5 Years       Mounting Style     All Orientation; Wall;                                                                                                                                                                                                                                                                                                                                                                                                                                                                                                                                                                                                                                     | Glass Details        | Opal Glass                            |
| Compliance ADA Warranty 5 Years Mounting Style All Orientation; Wall;                                                                                                                                                                                                                                                                                                                                                                                                                                                                                                                                                                                                                                                                                     | ADA Compliant        | Yes                                   |
| Warranty 5 Years  Mounting Style All Orientation; Wall;                                                                                                                                                                                                                                                                                                                                                                                                                                                                                                                                                                                                                                                                                                   | Location             | Damp                                  |
| Mounting Style All Orientation; Wall;                                                                                                                                                                                                                                                                                                                                                                                                                                                                                                                                                                                                                                                                                                                     | Compliance           | ADA                                   |
|                                                                                                                                                                                                                                                                                                                                                                                                                                                                                                                                                                                                                                                                                                                                                           | Warranty             | 5 Years                               |
| Canopy Dimensions D5-1/2" x E1/2"                                                                                                                                                                                                                                                                                                                                                                                                                                                                                                                                                                                                                                                                                                                         | Mounting Style       | All Orientation; Wall;                |
|                                                                                                                                                                                                                                                                                                                                                                                                                                                                                                                                                                                                                                                                                                                                                           | Canopy Dimensions    | D5-1/2" x E1/2"                       |

## Optional Backplate Accessory

19054 28TH AVENUE SURREY - BC V3Z 6M3 CANADA COMMENT