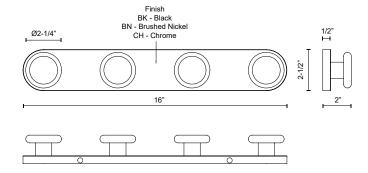

## **SPECIFICATION DETAILS**

\* For custom options, consult factory for details.

| Fixture Dimensions       W16" x H2-1/2" x E2"         Light Source       AC LED Module         Wattage       11W         Total Lumens       850Im         Delivered Lumens       490Im*         Voltage       120V         Color Temperature       3000K         CRI (Ra)       90CRI         Optional Color Temps       2700K - 5000K Available, Minimum Order Quantities Apply         LED Rated Life       50,000 hours         Dimming       100% - 10%, ELV Dimmer (Not Included)         Glass Details       Opal Glass         ADA Compliant       Yes         Location       Damp         Compliance       ADA         Warranty       5 Years         Mounting Style       All Orientation; Wall;         Canopy Dimensions       D5-1/2" x E1/2" |                      |                                       |
|-----------------------------------------------------------------------------------------------------------------------------------------------------------------------------------------------------------------------------------------------------------------------------------------------------------------------------------------------------------------------------------------------------------------------------------------------------------------------------------------------------------------------------------------------------------------------------------------------------------------------------------------------------------------------------------------------------------------------------------------------------------|----------------------|---------------------------------------|
| Wattage 11W Total Lumens 850 lm  Delivered Lumens 490 lm* Voltage 120V  Color Temperature 3000 K  CRI (Ra) 90 CRI  Optional Color Temps 2700 K - 5000 K Available, Minimum Order Quantities Apply  LED Rated Life 50,000 hours  Dimming 100% - 10%, ELV Dimmer (Not Included)  Glass Details Opal Glass  ADA Compliant Yes  Location Damp  Compliance ADA  Warranty 5 Years  Mounting Style All Orientation; Wall;                                                                                                                                                                                                                                                                                                                                        | Fixture Dimensions   | W16" x H2-1/2" x E2"                  |
| Total Lumens 850 Im  Delivered Lumens 490 Im*  Voltage 120 V  Color Temperature 3000 K  CRI (Ra) 90 CRI  Optional Color Temps 2700 K - 5000 K Available, Minimum Order Quantities Apply  LED Rated Life 50,000 hours  Dimming 100% - 10%, ELV Dimmer (Not Included)  Glass Details Opal Glass  ADA Compliant Yes  Location Damp  Compliance ADA  Warranty 5 Years  Mounting Style All Orientation; Wall;                                                                                                                                                                                                                                                                                                                                                  | Light Source         | AC LED Module                         |
| Delivered Lumens 490lm*  Voltage 120V  Color Temperature 3000K  CRI (Ra) 90CRI  Optional Color Temps 2700K - 5000K Available, Minimum Order Quantities Apply  LED Rated Life 50,000 hours  Dimming 100% - 10%, ELV Dimmer (Not Included)  Glass Details Opal Glass  ADA Compliant Yes  Location Damp  Compliance ADA  Warranty 5 Years  Mounting Style All Orientation; Wall;                                                                                                                                                                                                                                                                                                                                                                             | Wattage              | 11W                                   |
| Voltage 120V  Color Temperature 3000K  CRI (Ra) 90CRI  Optional Color Temps 2700K - 5000K Available, Minimum Order Quantities Apply  LED Rated Life 50,000 hours  Dimming 100% - 10%, ELV Dimmer (Not Included)  Glass Details Opal Glass  ADA Compliant Yes  Location Damp  Compliance ADA  Warranty 5 Years  Mounting Style All Orientation; Wall;                                                                                                                                                                                                                                                                                                                                                                                                      | Total Lumens         | 850lm                                 |
| Color Temperature 3000K  CRI (Ra) 90CRI  Optional Color Temps 2700K - 5000K Available, Minimum Order Quantities Apply  LED Rated Life 50,000 hours  Dimming 100% - 10%, ELV Dimmer (Not Included)  Glass Details Opal Glass  ADA Compliant Yes  Location Damp  Compliance ADA  Warranty 5 Years  Mounting Style All Orientation; Wall;                                                                                                                                                                                                                                                                                                                                                                                                                    | Delivered Lumens     | 490lm*                                |
| CRI (Ra) 90CRI  Optional Color Temps 2700K - 5000K Available, Minimum Order Quantities Apply  LED Rated Life 50,000 hours  Dimming 100% - 10%, ELV Dimmer (Not Included)  Glass Details Opal Glass  ADA Compliant Yes  Location Damp  Compliance ADA  Warranty 5 Years  Mounting Style All Orientation; Wall;                                                                                                                                                                                                                                                                                                                                                                                                                                             | Voltage              | 120V                                  |
| Optional Color Temps  2700K - 5000K Available, Minimum Order Quantities Apply  LED Rated Life  50,000 hours  Dimming  100% - 10%, ELV Dimmer (Not Included)  Glass Details  Opal Glass  ADA Compliant  Yes  Location  Damp  Compliance  ADA  Warranty  5 Years  Mounting Style  All Orientation; Wall;                                                                                                                                                                                                                                                                                                                                                                                                                                                    | Color Temperature    | 3000K                                 |
| Apply  LED Rated Life 50,000 hours  Dimming 100% - 10%, ELV Dimmer (Not Included)  Glass Details Opal Glass  ADA Compliant Yes  Location Damp  Compliance ADA  Warranty 5 Years  Mounting Style All Orientation; Wall;                                                                                                                                                                                                                                                                                                                                                                                                                                                                                                                                    | CRI (Ra)             | 90CRI                                 |
| Dimming 100% - 10%, ELV Dimmer (Not Included)  Glass Details Opal Glass  ADA Compliant Yes  Location Damp  Compliance ADA  Warranty 5 Years  Mounting Style All Orientation; Wall;                                                                                                                                                                                                                                                                                                                                                                                                                                                                                                                                                                        | Optional Color Temps |                                       |
| Glass Details Opal Glass  ADA Compliant Yes  Location Damp  Compliance ADA  Warranty 5 Years  Mounting Style All Orientation; Wall;                                                                                                                                                                                                                                                                                                                                                                                                                                                                                                                                                                                                                       | LED Rated Life       | 50,000 hours                          |
| ADA Compliant  Location  Damp  Compliance  ADA  Warranty  5 Years  Mounting Style  All Orientation; Wall;                                                                                                                                                                                                                                                                                                                                                                                                                                                                                                                                                                                                                                                 | Dimming              | 100% - 10%, ELV Dimmer (Not Included) |
| Location     Damp       Compliance     ADA       Warranty     5 Years       Mounting Style     All Orientation; Wall;                                                                                                                                                                                                                                                                                                                                                                                                                                                                                                                                                                                                                                     | Glass Details        | Opal Glass                            |
| Compliance ADA Warranty 5 Years Mounting Style All Orientation; Wall;                                                                                                                                                                                                                                                                                                                                                                                                                                                                                                                                                                                                                                                                                     | ADA Compliant        | Yes                                   |
| Warranty 5 Years  Mounting Style All Orientation; Wall;                                                                                                                                                                                                                                                                                                                                                                                                                                                                                                                                                                                                                                                                                                   | Location             | Damp                                  |
| Mounting Style All Orientation; Wall;                                                                                                                                                                                                                                                                                                                                                                                                                                                                                                                                                                                                                                                                                                                     | Compliance           | ADA                                   |
|                                                                                                                                                                                                                                                                                                                                                                                                                                                                                                                                                                                                                                                                                                                                                           | Warranty             | 5 Years                               |
| Canopy Dimensions D5-1/2" x E1/2"                                                                                                                                                                                                                                                                                                                                                                                                                                                                                                                                                                                                                                                                                                                         | Mounting Style       | All Orientation; Wall;                |
|                                                                                                                                                                                                                                                                                                                                                                                                                                                                                                                                                                                                                                                                                                                                                           | Canopy Dimensions    | D5-1/2" x E1/2"                       |