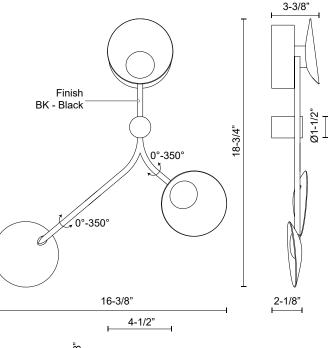

## SPECIFICATION DETAILS

\* For custom options, consult factory for details.

| Fixture Dimensions    | W16-3/8" x H18-3/4" x E3-3/8"                              |
|-----------------------|------------------------------------------------------------|
| Light Source          | LED with DC Driver                                         |
| Wattage               | 16W                                                        |
| Total Lumens          | 1355lm                                                     |
| Delivered Lumens      | 1225lm*                                                    |
| Voltage               | 120V                                                       |
| Color Temperature     | 3000K                                                      |
| CRI (Ra)              | 90CRI                                                      |
| Optional Color Temps  | 2700K - 5000K Available, Minimum Order Quantities<br>Apply |
| LED Rated Life        | 50,000 hours                                               |
| Dimming               | 100% - 10%, TRIAC or ELV Dimmer (Not Included)             |
| Diffuser Details      | Frosted acrylic diffuser                                   |
| Shade Details         | Cast Aluminum Shade                                        |
| ADA Compliant         | Yes                                                        |
| Location              | Dry                                                        |
| Compliance            | Energy Star; T24-JA8; ADA;                                 |
| Warranty              | 5 Years                                                    |
| Mounting Style        | All Orientation; Wall;                                     |
| CEC Title 24 JA8      | Yes, JA8-19                                                |
| Energy Star Certified | Energy Star Compliant                                      |
| Canopy Dimensions     | D4-1/2" x H1-3/8"                                          |
| Finish Option(s)      | Black                                                      |
|                       |                                                            |