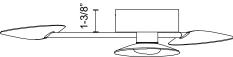

## SPECIFICATION DETAILS

\* For custom options, consult factory for details.

| Fixture Dimensions    | W16-3/8" x H18-3/4" x E3-3/8"                              |
|-----------------------|------------------------------------------------------------|
| Light Source          | LED with DC Driver                                         |
| Wattage               | 16W                                                        |
| Total Lumens          | 1355lm                                                     |
| Delivered Lumens      | 1225lm*                                                    |
| Voltage               | 120V                                                       |
| Color Temperature     | 3000K                                                      |
| CRI (Ra)              | 90CRI                                                      |
| Optional Color Temps  | 2700K - 5000K Available, Minimum Order Quantities<br>Apply |
| LED Rated Life        | 50,000 hours                                               |
| Dimming               | 100% - 10%, TRIAC or ELV Dimmer (Not Included)             |
| Diffuser Details      | Frosted acrylic diffuser                                   |
| Shade Details         | Cast Aluminum Shade                                        |
| ADA Compliant         | Yes                                                        |
| Location              | Dry                                                        |
| Compliance            | Energy Star; T24-JA8; ADA;                                 |
| Warranty              | 5 Years                                                    |
| Mounting Style        | All Orientation; Wall;                                     |
| CEC Title 24 JA8      | Yes, JA8-19                                                |
| Energy Star Certified | Energy Star Compliant                                      |
| Canopy Dimensions     | D4-1/2" x H1-3/8"                                          |
| Finish Option(s)      | Black                                                      |
|                       |                                                            |