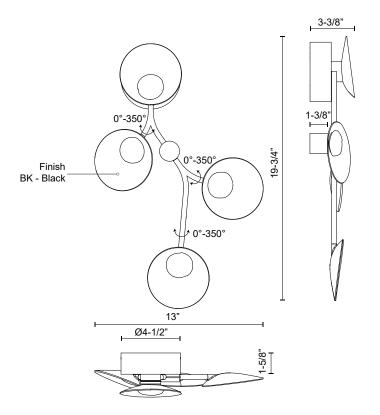

## **SPECIFICATION DETAILS**

\* For custom options, consult factory for details.

| Fixture Dimensions   | W13" x H19-3/4" x E3-3/8"                                  |
|----------------------|------------------------------------------------------------|
| Light Source         | LED with DC Driver                                         |
| Wattage              | 20W                                                        |
| Total Lumens         | 1700lm                                                     |
| Delivered Lumens     | 1530lm*                                                    |
| Voltage              | 120V                                                       |
| Color Temperature    | 3000K                                                      |
| CRI (Ra)             | 90CRI                                                      |
| Optional Color Temps | 2700K - 5000K Available, Minimum Order Quantities<br>Apply |
| LED Rated Life       | 50,000 hours                                               |
| Dimming              | 100% - 10%, TRIAC or ELV Dimmer (Not Included)             |
| Diffuser Details     | Frosted acrylic diffuser                                   |
| Shade Details        | Cast Aluminum Shade                                        |
| ADA Compliant        | Yes                                                        |
| Location             | Dry                                                        |
| Compliance           | ADA                                                        |
| Warranty             | 5 Years                                                    |
| Mounting Style       | All Orientation; Wall;                                     |
| CEC Title 24 JA8     | Yes, JA8-19                                                |
| Canopy Dimensions    | D4-1/2" x E1-5/8"                                          |
| Finish Option(s)     | Black                                                      |