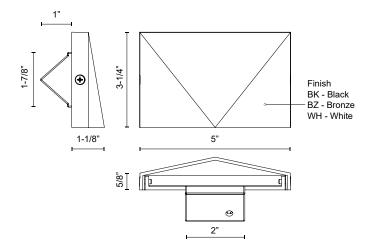

## **SPECIFICATION DETAILS**

\* For custom options, consult factory for details.

| Fixture Dimensions       | W5" x H3-1/4" x E1-1/8"                                    |
|--------------------------|------------------------------------------------------------|
| Light Source             | AC LED Module                                              |
| Wattage                  | 4W                                                         |
| Total Lumens             | 340lm                                                      |
| Delivered Lumens         | 85lm*                                                      |
| Voltage                  | 120V                                                       |
| <b>Color Temperature</b> | 3000K                                                      |
| CRI (Ra)                 | 90CRI                                                      |
| Optional Color Temps     | 2700K - 5000K Available, Minimum Order Quantities<br>Apply |
| LED Rated Life           | 50,000 hours                                               |
| Dimming                  | 100% - 10%, ELV Dimmer (Not Included)                      |
| Glass Details            | Clear Glass                                                |
| ADA Compliant            | Yes                                                        |
| Location                 | Wet                                                        |
| Compliance               | ADA                                                        |
| Warranty                 | 5 Years                                                    |