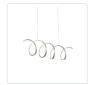

## **DESCRIPTION**

**PROJECT** 

A looping radiant line casts light across space in a continuous helical path. The Synergy series is characterized by the rolled rectangular extrusion, which emits soft light through the silicon opal lens. Configured in both linear and ring arrangements, the arcing aluminum allows the curated finishes to be visible at every angle.

LP93742-AS Antique Silver

LP93742-AN Antique Brass

LP93742-BK Black