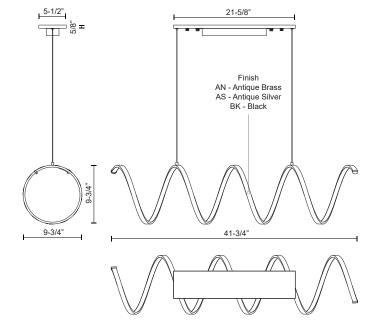

## **DESCRIPTION**

**PROJECT** 

A looping radiant line casts light across space in a continuous helical path. The Synergy series is characterized by the rolled rectangular extrusion, which emits soft light through the silicon opal lens. Configured in both linear and ring arrangements, the arcing aluminum allows the curated finishes to be visible at every angle.

## **SPECIFICATION DETAILS**

 $\ensuremath{^{\star}}$  For custom options, consult factory for details.

| Fixture Dimensions             | L41-3/4" x W9-3/4" x H9-3/4"                               |
|--------------------------------|------------------------------------------------------------|
| Light Source                   | LED with DC Driver                                         |
| Wattage                        | 52W                                                        |
| Total Lumens                   | 4400lm                                                     |
| Delivered Lumens               | AN-2630lm; AS-3113lm; BK-2057lm;                           |
| Voltage                        | 120V                                                       |
| Color Temperature              | 3000K                                                      |
| CRI (Ra)                       | 90CRI                                                      |
| Optional Color Temps           | 2700K - 5000K Available, Minimum Order Quantities<br>Apply |
| LED Rated Life                 | 50,000 hours                                               |
| Dimming                        | 100% - 10%, TRIAC or ELV Dimmer (Not Included)             |
| Diffuser Details               | Frosted acrylic diffuser                                   |
|                                |                                                            |
| Adjustable                     | Yes                                                        |
| Adjustable Wire Length         | Yes<br>120" Max                                            |
|                                |                                                            |
| Wire Length                    | 120" Max                                                   |
| Wire Length Wire Type          | 120" Max<br>Clear Coaxial Wire                             |
| Wire Length Wire Type Location | 120" Max  Clear Coaxial Wire  Dry                          |