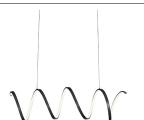

## **DESCRIPTION**

**PROJECT** 

A looping radiant line casts light across space in a continuous helical path. The Synergy series is characterized by the rolled rectangular extrusion, which emits soft light through the silicon opal lens. Configured in both linear and ring arrangements, the arcing aluminum allows the curated finishes to be visible at every angle.

LP93742-AS Antique Silver

LP93742-AN Antique Brass

LP93742-BK Black