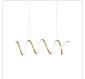

## **DESCRIPTION**

**PROJECT** 

A looping radiant line casts light across space in a continuous helical path. The Synergy series is characterized by the rolled rectangular extrusion, which emits soft light through the silicon opal lens. Configured in both linear and ring arrangements, the arcing aluminum allows the curated finishes to be visible at every angle.

LP93742-AS Antique Silver

LP93742-AN Antique Brass

LP93742-BK Black