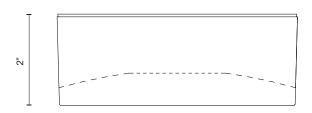

## **SPECIFICATION DETAILS**

\* For custom options, consult factory for details.

| Fixture Dimensions      | D5" x H2"                                                  |
|-------------------------|------------------------------------------------------------|
| Light Source            | AC LED Module                                              |
| Wattage                 | 15W                                                        |
| Total Lumens            | 1100lm                                                     |
| <b>Delivered Lumens</b> | BK-824lm; WH-846lm;                                        |
| Voltage                 | 120V                                                       |
| Color Temperature       | 3000K                                                      |
| CRI (Ra)                | 90CRI                                                      |
| Optional Color Temps    | 2700K - 5000K Available, Minimum Order Quantities<br>Apply |
| LED Rated Life          | 50,000 hours                                               |
| Dimming                 | 100% - 10%, ELV Dimmer (Not Included)                      |
| Glass Details           | Frosted Glass                                              |
| Location                | Wet                                                        |
| Warranty                | 5 Years                                                    |
| Mounting Style          | All Orientation; Ceiling and Wall;                         |