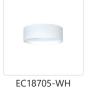

## CEILING

EC18705-BK Black

White

## **DESCRIPTION**

Cast cylindrical aluminum housing and ceiling mount. Finely textured achromatic powder-coat finish. Down light. Custom options available.

19054 28TH AVENUE SURREY - BC V3Z 6M3 CANADA COMMENT