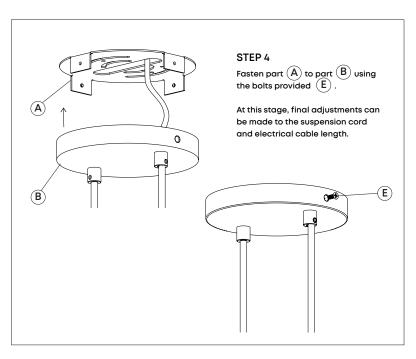

during this time, please contact our team at customerservice@tala.co.uk.

#### WARNING

Always switch off electricity supply at the mains during installation and maintenance. We recommend that the fuse is withdrawn or the circuit breaker is switched off whilst work is in progress. Do not just turn off at the wall switch. All fittings must be installed in accordance with current NFPA 70. National Electrical Code (NEC).

#### RECOMMENDED EQUIPMENT

- Small flat head screwdriver
- Wire strippers
- Insulation tape

Further equipment may be required to install fixture to ceiling.

FOR INDOOR USE ONLY

SKU - KLT-640-2200K-SB-PD-01-US SKU - KLT-640-2200K-DG-PD-01-US SKU - KLT-640-2700K-SB-PD-01-US

SKU - KLT-640-2700K-DG-PD-01-US







### **Kilter Pendant Light - Provided Components**













#### Join the Community

Instagram: @tala | Facebook: talaHQ | Pinterest: TalaLED | Tag: lighttoliveby
Tala Studios, 25B Vyner Street, London E2 9DG | hello@tala.co.uk
Tala North America Inc. 909 Rose Avenue, Suite 660, North Bethesda, MD 20852