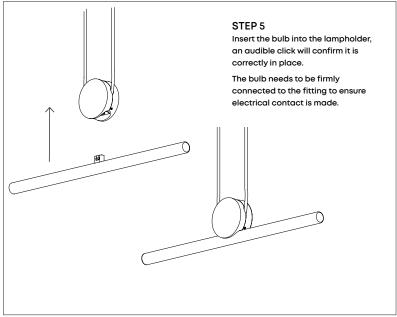

ring this time, please contact our team at customerservice@tala.co.uk.

#### WARNING

Always switch off electricity supply at the mains during installation and maintenance. We recommend that the fuse is withdrawn or the circuit breaker is switched off whilst work is in progress. Do not just turn off at the wall switch. All fittings must be installed in accordance with current NFPA 70. National Electrical Code (NEC).

#### RECOMMENDED EQUIPMENT

- Small flat head screwdriver
- Wire strippers
- Insulation tape

Further equipment may be required to install fixture to ceiling.

FOR INDOOR USE ONLY

SKU - KLT-640-2200K-SB-PD-01-US SKU - KLT-640-2200K-DG-PD-01-US SKU - KLT-640-2700K-SB-PD-01-US

SKU - KLT-640-2700K-DG-PD-01-US







### **Kilter Pendant Light - Provided Components**













#### Join the Community

Instagram: @tala | Facebook: talaHQ | Pinterest: TalaLED | Tag: lighttoliveby
Tala Studios, 25B Vyner Street, London E2 9DG | hello@tala.co.uk
Tala North America Inc. 909 Rose Avenue, Suite 660, North Bethesda, MD 20852