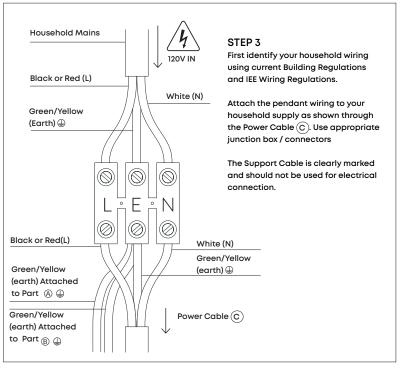

#### IMPORTANT

This light fitting must be connected to the supply earth. If your lighting circuit does not have an earth, ask a qualified electrician to provide an earth facility. This light fitting is suitable for indoor use only. This fitting operates on 120V mains voltage. Please visit our website to see our recommended dimmers.

#### WARNING

Always switch off electricity supply at the mains during installation and maintenance. We recommend that the fuse is withdrawn or the circuit breaker is switched off whilst work is in progress. Do not just turn off at the wall switch. All fittings must be installed in accordance with current NFPA 70. National Electrical Code (NEC).