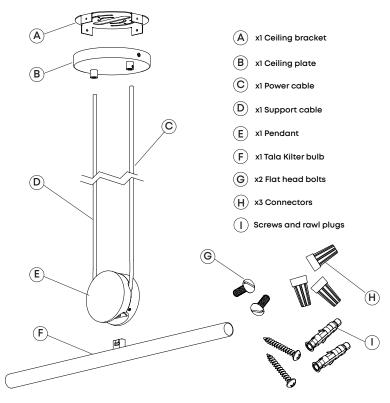

product during this time, please contact our team at customerservice@tala.co.uk.

#### WARNING

Always switch off electricity supply at the mains during installation and maintenance. We recommend that the fuse is withdrawn or the circuit breaker is switched off whilst work is in progress. Do not just turn off at the wall switch. All fittings must be installed in accordance with current NFPA 70. National Electrical Code (NEC).

#### RECOMMENDED EQUIPMENT

- Small flat head screwdriver
- Wire strippers
- Insulation tape

Further equipment may be required to install fixture to ceiling.

FOR INDOOR USE ONLY

SKU - KLT-640-2200K-SB-PD-01-US SKU - KLT-640-2200K-DG-PD-01-US SKU - KLT-640-2700K-SB-PD-01-US

SKU - KLT-640-2700K-DG-PD-01-US







### **Kilter Pendant Light - Provided Components**













#### Join the Community

Instagram: @tala | Facebook: talaHQ | Pinterest: TalaLED | Tag: lighttoliveby
Tala Studios, 25B Vyner Street, London E2 9DG | hello@tala.co.uk
Tala North America Inc. 909 Rose Avenue, Suite 660, North Bethesda, MD 20852