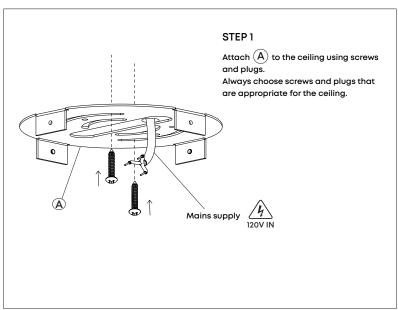

#### RECOMMENDED EQUIPMENT

- Small flat head screwdriver
- Wire strippers
- Insulation tape

Further equipment may be required to install fixture to ceiling.

FOR INDOOR USE ONLY

SKU - KLT-640-2200K-SB-PD-01-US SKU - KLT-640-2200K-DG-PD-01-US SKU - KLT-640-2700K-SB-PD-01-US