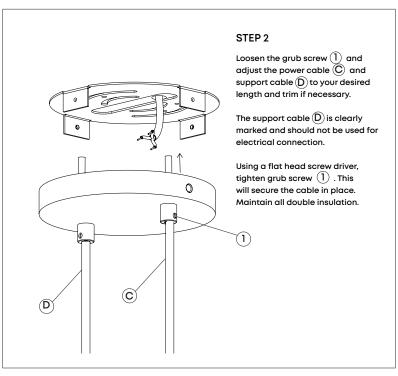

#### RECOMMENDED EQUIPMENT

- Small flat head screwdriver
- Wire strippers
- Insulation tape

Further equipment may be required to install fixture to ceiling.

FOR INDOOR USE ONLY

SKU - KLT-640-2200K-SB-PD-01-US SKU - KLT-640-2200K-DG-PD-01-US SKU - KLT-640-2700K-SB-PD-01-US