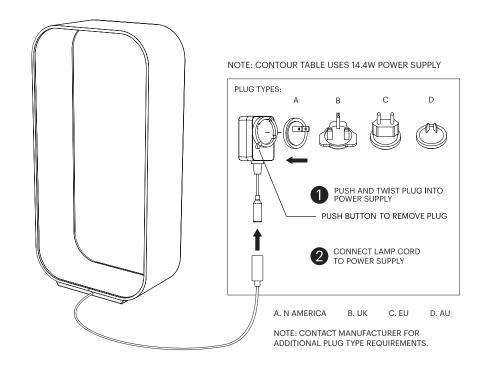

## Pablo\*

### Pablo<sup>®</sup>

### CONTOUR FLOOR MODEL

#### DIMMER FUNCTION

PRESS DIMMER BRIEFLY TO CYCLE THROUGH HIGH, LOW AND OFF. PRESS AND HOLD DIMMER TO ACTIVATE FULL RANGE DIM CONTROL. RELEASE DIMMER WHEN DESIRED LIGHT LEVEL IS REACHED.

### **CARE INSTRUCTIONS**

WIPE CLEAN WITH A SOFT DAMP CLOTH. AVOID AMMONIA-BASED CLEANERS.

#### NOTE: CONTOUR FLOOR USES 24W POWER SUPPLY



### CONTOUR

### **ASSEMBLY & INSTALLATION INSTRUCTIONS**

INFO@PABLODESIGNS.COM 888 MARIN STREET SAN FRANCISCO, CA 94124

PABLODESIGNS.COM





pg. 4 pg. 1

FULL R

### Pablo\*

TABLE LG

**FLOOR** 

## Pablo\*

# CONTOUR MODELS

#### **CONTOUR TABLE MODELS**

TABLE SM



### CONTOUR TABLE MODELS

SWITCH FUNCTION AND USB CHARGING



### SWITCH FUNCTION

PRESS SWITCH BRIEFLY TO CYCLE THROUGH HIGH, LOW AND OFF. PRESS AND HOLD SWITCH TO ACTIVATE FULL RANGE DIM CONTROL. RELEASE FINGER FROM SWITCH WHEN DESIRED LIGHT LEVEL IS REACHED.

#### **USB SPECIFICATIONS**

SINGLE 5.0V USB OUTPUT SUPPORTS CHARGING FOR SMARTPHONES, TABLETS AND OTHER MOBILE DEVICES. USB 2.0 OR 1.1 STANDARD CORD REQUIRED (CORD NOT INCLUDED)
OUTPUT VOLTAGE: 5VDC + - 5%
OUTPUT CURRENT: 1A MAX

### NOTE

CONTOUR WILL CONTINUE TO CHARGE YOUR MOBILE DEVICE EVEN WHEN LAMP IS IN THE "OFF" POSITION.

PLEASE REFER TO YOUR MOBILE DEVICE'S USER MANUAL FOR COMPATIBILITY AND CHARGING TIME. PLEASE REFRAIN FROM LEAVING YOUR DEVICE PLUGGED IN FOR LONGER THAN THE RECOMMENDED TIME, OTHERWISE IT MAY RESULT IN