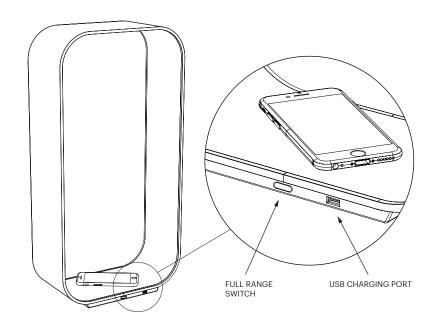

### CONTOUR TABLE MODELS

SWITCH FUNCTION AND USB CHARGING

### SWITCH FUNCTION

PRESS SWITCH BRIEFLY TO CYCLE THROUGH HIGH, LOW AND OFF. PRESS AND HOLD SWITCH TO ACTIVATE FULL RANGE DIM CONTROL. RELEASE FINGER FROM SWITCH WHEN DESIRED LIGHT LEVEL IS REACHED.

#### **USB SPECIFICATIONS**

SINGLE 5.0V USB OUTPUT SUPPORTS CHARGING FOR SMARTPHONES, TABLETS AND OTHER MOBILE DEVICES. USB 2.0 OR 1.1 STANDARD CORD REQUIRED (CORD NOT INCLUDED)
OUTPUT VOLTAGE: 5VDC + - 5%
OUTPUT CURRENT: 1A MAX