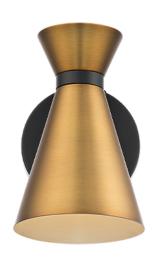

# Pin Up

#### DESCRIPTION

Cinched at the waist. Nostalgic of 1950's fashion and attire.

#### **FINISHES**

Brass

LINE DRAWING

1