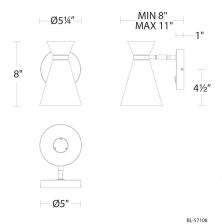

nish                 |
|--------------|------------------|------|------------|------------------|------------------------|
| BL-57108 8"  | <b>3000K</b> 90  | 11W  | 823        | 129              | BK/AB Black/Aged Brass |

Example: BL-57108-BK/AB

#### DESCRIPTION

Cinched at the waist. Nostalgic of 1950's fashion and attire.

#### **FEATURES**

- ON/OFF toggle switch
- Light source is 350 degree horizontally and 90 degree vertically rotatable
- ACLED driverless technology
- 5 year warranty

### **SPECIFICATIONS**

Color Temp: 3000K

**Input:** 120 VAC, 50/60Hz

**CRI**: 90

**Dimming:** ELV: 100-10%, TRIAC: 100-10%

Rated Life: 54000 Hours

Standards: ETL, cETL, Title 24: 2019

Damp Location Listed

Construction: Aluminum body, glass diffuser



#### **FINISHES**



Brass

LINE DRAWING



1