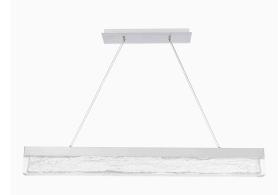

#### DESCRIPTION

Glittering, breathtaking presentation of light.

#### FEATURES

• Clear acrylic diffuser with bark texture interior

Downlight illumination

· Low profile, adjustable powered aircraft cables for an ultra-clean look,

black aircraft cable for BK finish and clear aircraft cable for AL finish

- Quick slide-on canopy design with minimal hardware for easy installation
- Can be mounted on slope ceiling
- Driver concealed within the canopy