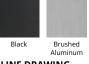

### Pendant 3000K

| Model & Size | Color Temp & CRI | Watt | LED Lumens | Delivered Lumens | Finish   |                           |
|--------------|------------------|------|------------|------------------|----------|---------------------------|
| PD-97145 45" | <b>3000K</b> 90  | 33W  | 2970       | 2758             | AL<br>BK | Brushed Aluminum<br>Black |

#### FINISHES

PD-97145

waclighting.com | Phone (800) 526.2588 | Fax (800) 526.2585 | Headquarters/Eastern Distribution Center 44 Harbor Park Drive Port Washington, NY 11050