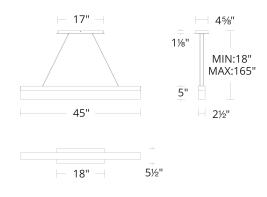

### Pendant 3000K

| Model & Size | Color Temp & CRI | Watt | LED Lumens | Delivered Lumens | Finish   |                           |
|--------------|------------------|------|------------|------------------|----------|---------------------------|
| PD-97145 45" | <b>3000K</b> 90  | 33W  | 2970       | 2758             | AL<br>BK | Brushed Aluminum<br>Black |

#### FEATURES

• Clear acrylic diffuser with bark texture interior

Downlight illumination

· Low profile, adjustable powered aircraft cables for an ultra-clean look,

black aircraft cable for BK finish and clear aircraft cable for AL finish

- Quick slide-on canopy design with minimal hardware for easy installation
- Can be mounted on slope ceiling
- Driver concealed within the canopy