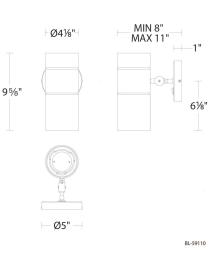

#### **REPLACEMENT PARTS**

RPL-GLA-59110-01 - Top Glass RPL-GLA-59110-02 - Bottom Glass

LINE DRAWING