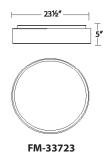

## **CORSO -** LED Ceiling Mount

FM-33718, FM-33723

| Fixture Type:   |  |
|-----------------|--|
| Catalog Number: |  |
| Project:        |  |
| Location:       |  |

**ORDER NUMBER** 

| ORDER NOMBER |      |      |            |                  |                      |  |  |
|--------------|------|------|------------|------------------|----------------------|--|--|
| Model        | Size | Watt | LED Lumens | Delivered Lumens | Finish               |  |  |
| FM-33718     | 18"  | 25W  | 1675       | 721              | All Dwinhad Aliveria |  |  |
| FM-33723     | 23"  | 34W  | 2166       | 728              | AL Brushed Aluminum  |  |  |