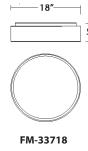

## **CORSO -** LED Ceiling Mount

FM-33718, FM-33723

| Fixture Type:   |  |
|-----------------|--|
| Catalog Number: |  |
| Project:        |  |
| Location:       |  |

**ORDER NUMBER** 

| ORDER NOMBER |      |      |            |                  |                      |  |  |
|--------------|------|------|------------|------------------|----------------------|--|--|
| Model        | Size | Watt | LED Lumens | Delivered Lumens | Finish               |  |  |
| FM-33718     | 18"  | 25W  | 1675       | 721              | All Dwinhad Aliveria |  |  |
| FM-33723     | 23"  | 34W  | 2166       | 728              | AL Brushed Aluminum  |  |  |