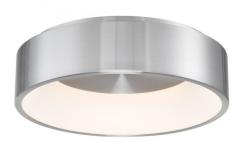

## PRODUCT DESCRIPTION

Promenade of light. A self illuminating halo within.

## **FEATURES**

- Even illumination with no hotspots
- Universal voltage driver (120V-220V-277V) concealed within fixture
- Color Temperature: 3000K
- CRI: 90
- Rated Life: 50,000 hours

## **SPECIFICATIONS**

Construction: Aluminum body with acrylic diffuser

Input: 120V - 277V

**Dimming:** 100% - 10% ELV / 0-10V **Light Source:** High output LED **Finish:** Brushed Aluminum (AL)

Standards: ETL/cETL, Damp location listed, Title 24 California