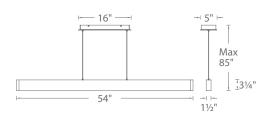

#### **PRODUCT DESCRIPTION**

Wishful lighting in a luminous linear chandelier with a handsome brushed metal finish and rounded ends. Ultra thin pendant for the discerning minimalist. Volo is suspended on two thin low profile cables without the need for an additional power cord, lending to a simple and minimalistic design. Adjustable to different lengths through a push-pin locking mechanism at the canopy.