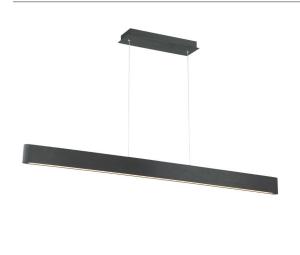

## **VOLO** – model: PD-227 dwelLED<sup>TM</sup> LED Pendant

#### **PRODUCT DESCRIPTION**

Wishful lighting in a luminous linear chandelier with a handsome brushed metal finish and rounded ends. Ultra thin pendant for the discerning minimalist. Volo is suspended on two thin low profile cables without the need for an additional power cord, lending to a simple and minimalistic design. Adjustable to different lengths through a push-pin locking mechanism at the canopy.

#### **FEATURES**

- Ultra thin pendant for the discerning minimalist
- Solid aluminum construction
- Frosted diffuser provides even illumination
- Cable suspension carrying low voltage may be field shortened
- Transformer located inside the canopy
- Brushed and anodized metal finishes
- · Color Temp: 3000K
- CRI: 90
- Dimming: 100% 10% ELVRated Life: 54,000 hoursInput: 120V (277V special order)