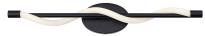

## Example: WS-77127-BK

### DESCRIPTION

Irresistibly attractive. Wrapped around her little finger.

FEATURES

• Frosted silicone diffuser with 360 degree illumination

- Oval backplate
- Driver concealed within the canopy
- 5 year warranty