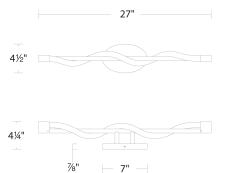

## **Jasmine** Bathroom Vanity & Sconce 3000K

| Model & Size | Color Temp & CRI | Watt | LED Lumens | Delivered Lumens | Finish    |
|--------------|------------------|------|------------|------------------|-----------|
| WS-77127 27" | 3000K 90         | 8W   | 1000       | 504              | BK Black  |
|              |                  |      |            |                  | CH Chrome |

## SPECIFICATIONS

| Color Temp:   | 3000K                                      |  |  |
|---------------|--------------------------------------------|--|--|
| Input:        | 120/277 VAC, 50/60Hz                       |  |  |
| CRI:          | 90                                         |  |  |
| Dimming:      | ELV: 100-10%, TRIAC: 100-10%               |  |  |
| Rated Life:   | 50000 Hours                                |  |  |
| Mounting:     | Can be mounted on wall in all orientations |  |  |
| Standards:    | ETL, cETL, Title 24: 2019                  |  |  |
|               | Damp Location Listed                       |  |  |
| Construction: | Aluminum body, silicone diffuser           |  |  |