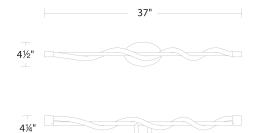

## **Jasmine** Bathroom Vanity & Sconce 3000K

| Model a | & Size    | Color Temp & CRI | Watt | LED Lumens | Delivered Lumens | Finish    |
|---------|-----------|------------------|------|------------|------------------|-----------|
| WS-     | 77137 37" | 3000K 90         | 12W  | 1500       | 740              | BK Black  |
|         |           |                  |      |            |                  | CH Chrome |