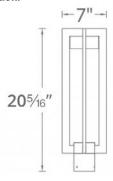

## **ORDER NUMBER**

| Model     |     | Wattage | Voltage | LED Lumens | Delivered Lumens | Finish   |                 |  |
|-----------|-----|---------|---------|------------|------------------|----------|-----------------|--|
| PM-W48620 | 20" | 17.5W   | 120V    | 1600       | 634              | BK<br>BZ | Black<br>Bronze |  |