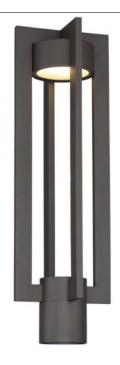

## **PRODUCT DESCRIPTION**

Updated with a fresh black finish, this family of outdoor sconces, pendants and post lights offers a bold, mid-century modern look with intersecting aluminum frames and cutting-edge LED light.

## **SPECIFICATIONS**

Color Temp: 3000K

Finish: Black, Bronze

**CRI**: 90

**Dimming**: 100% - 10% ELV Rated Life: 50,000hrs

Input: 120V (277V special order) **Construction:** Aluminum

Standards: ETL & cETL listed, Wet listed, IP65, Dark Sky, Title 24

## **ORDER NUMBER**

| Model     |     | Wattage | Voltage | LED Lumens | Delivered Lumens | Finish   |                 |  |
|-----------|-----|---------|---------|------------|------------------|----------|-----------------|--|
| PM-W48620 | 20" | 17.5W   | 120V    | 1600       | 634              | BK<br>BZ | Black<br>Bronze |  |