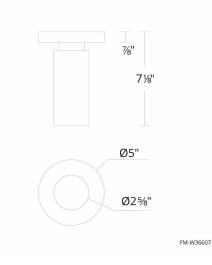

#### LINE DRAWING:

# Outdoor Ceiling Mount

| Model & Size | Color Temp | Finish                                                   | LED Watts | LED Lumens | <b>Delivered Lumens</b> |
|--------------|------------|----------------------------------------------------------|-----------|------------|-------------------------|
| FM-W36607 7" | 3000K      | AL Brushed Aluminum<br>BK Black<br>BZ Bronze<br>WT White | 11W       | 855        | 545                     |