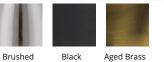

crystal
- Low profile, adjustable powered aircraft cables for an ultra-clean look
- Spin-on round canopy with minimal hardware
- May be mounted on a sloped ceiling
- Driver concealed within the canopy
- 5 year warranty

#### SPECIFICATIONS

| Color Temp:   | 3000K                                |  |
|---------------|--------------------------------------|--|
| Input:        | 120/277 VAC,50/60Hz                  |  |
| CRI:          | 90                                   |  |
| Dimming:      | ELV: 100-10%                         |  |
| Rated Life:   | 50000 Hours                          |  |
| Standards:    | ETL, cETL                            |  |
|               | Damp Location Listed                 |  |
| Construction: | Steel frame with K9 crystal diffuser |  |



#### FINISHES:



Brushed Black Age Nickel

### LINE DRAWING:



PD-29308