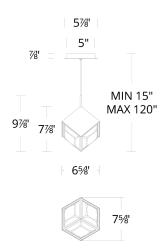

aft cables for an ultra-clean look
- Spin-on round canopy with minimal hardware
- May be mounted on a sloped ceiling
- Driver concealed within the canopy
- 5 year warranty

#### SPECIFICATIONS

| Color Temp:   | 3000K                                |  |
|---------------|--------------------------------------|--|
| Input:        | 120/277 VAC,50/60Hz                  |  |
| CRI:          | 90                                   |  |
| Dimming:      | ELV: 100-10%                         |  |
| Rated Life:   | 50000 Hours                          |  |
| Standards:    | ETL, cETL                            |  |
|               | Damp Location Listed                 |  |
| Construction: | Steel frame with K9 crystal diffuser |  |



#### FINISHES:



Brushed Black Age Nickel

### LINE DRAWING:



PD-29308