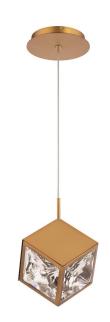

# Ice Cube

#### DESCRIPTION

Faceted like a hand-cut jewel, adding a dash of chic to a room's ensemble.

#### FEATURES

- K9 crystal
- Low profile, adjustable powered aircraft cables for an ultra-clean look
- Spin-on round canopy with minimal hardware
- May be mounted on a sloped ceiling
- Driver concealed within the canopy
- 5 year warranty