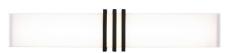

### **DESCRIPTION**

Dissected design. A trio of bands encircling a luminous rectangular bar, accenting its style and flair.