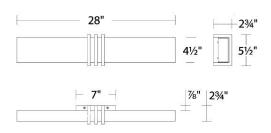

BN Brushed Nickel | 24W       | 2550       | 1557             |

Example: WS-75328-BN

For custom requests please contact customs@waclighting.com

### **DESCRIPTION**

Dissected design. A trio of bands encircling a luminous rectangular bar, accenting its style and flair.

### **FEATURES**

- Frontlight with acrylic diffuser
- Built in color temperature adjustability. Switch from 2700K/3000K/3500K
- ACLED driverless technology

### **SPECIFICATIONS**

Color Temp: 3000K

**Input:** 120 VAC,50/60Hz

**CRI:** 90

**Dimming:** ELV: 100-5% ,TRIAC: 100-5%

Rated Life: 60000 Hours

Mounting: Can be mounted on wall in all orientations

Standards: ETL, cETL,Title 24 JA8-2019 Compliant

Damp Location Listed

Construction: Metal body with acrylic diffuser



#### **FINISHES:**



### \_LINE DRAWING:



WS-75328