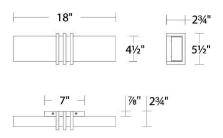

K      | BK Black<br>BN Brushed Nickel | 19W       | 1985       | 1213                    |

Example: WS-75318-BN

For custom requests please contact customs@waclighting.com

### **DESCRIPTION**

Dissected design. A trio of bands encircling a luminous rectangular bar, accenting its style and flair.

### **FEATURES**

- Frontlight with acrylic diffuser
- Built in color temperature adjustability. Switch from 2700K/3000K/3500K
- ACLED driverless technology



Color Temp: 3000K

**Input:** 120 VAC,50/60Hz

**CRI:** 90

**Dimming:** ELV: 100-5% ,TRIAC: 100-5%

Rated Life: 60000 Hours

Mounting: Can be mounted on wall in all orientations

Standards: ETL, cETL,Title 24 JA8-2019 Compliant

Damp Location Listed

Construction: Metal body with acrylic diffuser



#### **FINISHES:**



LINE DRAWING:



WS-75318



## **Minibar**

# Bathroom Vanity & Sconce 3000K

| Fixture Type:   |  |
|-----------------|--|
| Catalog Number: |  |
| Project:        |  |
| Location:       |  |

| Model & Size | Color Temp | Finish                        | LED Watts | LED Lumens | Delivered Lumens |
|--------------|------------|-------------------------------|-----------|------------|------------------|
| WS-75328 28" | 3000K      | BK Black<br>BN Brushed Nickel | 24W       | 2550       | 1557             |

Example: WS-75328-BN

For custom requests please contact customs@waclighting.com

### **DESCRIPTION**

Dissected design. A trio of bands encircling a luminous rectangular bar, accenting its style and flair.

### **FEATURES**

- Frontlight with acrylic diffuser
- Built in color temperature adjustabili