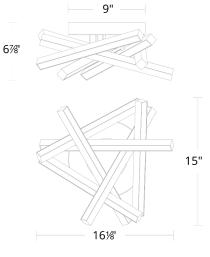

## LINE DRAWING:

FM-73116

### Fixture Type:

Catalog Number:

Project:

Location:

| • | Thus the work |                         |                                            |                   |                      |                      |  |  |  |  |
|---|---------------|-------------------------|--------------------------------------------|-------------------|----------------------|----------------------|--|--|--|--|
|   | Model & Size  | Color Temp              | Finish                                     | LED Watts         | LED Lumens           | Delivered Lumens     |  |  |  |  |
|   | FM-73116 16"  | 2700K<br>3000K<br>3500K | BK Black<br>BN Brushed Nickel<br>CH Chrome | 28W<br>28W<br>28W | 2150<br>2150<br>2150 | 1264<br>1352<br>1346 |  |  |  |  |