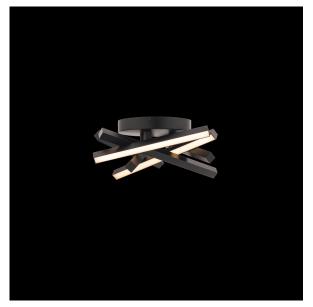

#### DESCRIPTION

**Parallax** 

Flush Mount

Effortlessly deliberate. A ceiling mount or wall sconce of exaggerated proportions. Unparalleled.

#### FINISHES:

| Black | Brushed<br>Nickel | Chrome |  |  |  |  |  |
|-------|-------------------|--------|--|--|--|--|--|