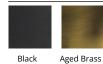

---|
| WS-53318 18" | 2700K<br>3000K<br>3500K | AB Aged Brass<br>BK Black | 7W<br>7W<br>7W | 577<br>577<br>577 | 226<br>226<br>226 |

Example: WS-53318-35-BK

For custom requests please contact customs@waclighting.com

#### DESCRIPTION

Glitz and style. A circle within a circle casts reflected illumination off a lustrous surface.

### **FEATURES**

- Frontlight with opal diffuser
- Built in color temperature adjustability. Switch from 2700K/3000K/3500K
- ACLED driverless technology
- 5 year warranty

#### **SPECIFICATIONS**

3500K,3000K,2700K Color Temp: 120 VAC,50/60Hz Input:

90 CRI:

ELV: 100-10% Dimming: 54000 Hours Rated Life:

Can be mounted on wall in all orientations Mounting: ETL, cETL, Title 24 JA8-2019 Compliant Standards:

Damp Location Listed



Location:

#### **FINISHES:**



## LINE DRAWING:



WS-53318