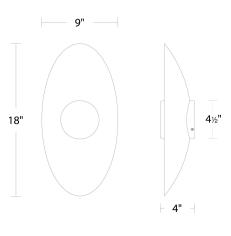

| 2700K<br>3000K<br>3500K | AB Aged Brass<br>BK Black | 7W<br>7W<br>7W | 577<br>577<br>577 | 226<br>226<br>226 |

Example: WS-53318-35-BK

For custom requests please contact customs@waclighting.com

#### DESCRIPTION

Glitz and style. A circle within a circle casts reflected illumination off a lustrous surface.

### **FEATURES**

- Frontlight with opal diffuser
- Built in color temperature adjustability. Switch from 2700K/3000K/3500K
- ACLED driverless technology
- 5 year warranty

#### **SPECIFICATIONS**

3500K,3000K,2700K Color Temp: 120 VAC,50/60Hz Input:

90 CRI:

ELV: 100-10% Dimming: 54000 Hours Rated Life:

Can be mounted on wall in all orientations Mounting: ETL, cETL, Title 24 JA8-2019 Compliant Standards:

Damp Location Listed



Location:

#### **FINISHES:**



## LINE DRAWING:



WS-53318