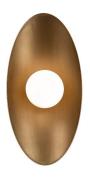

#### DESCRIPTION

Glitz and style. A circle within a circle casts reflected illumination off a lustrous surface.