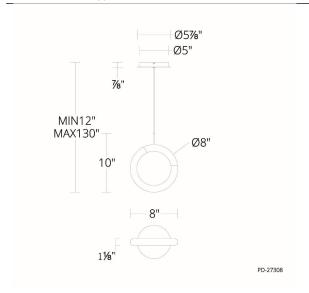

-------|------------------|
| PD-27308 8"  | 3000K      | AB Aged Brass | 7W        | 285        | 226              |

Example: PD-27308-AB

For custom requests please contact customs@waclighting.com

#### DESCRIPTION

An upscale, luminous circle of soothing illumination.

## **FEATURES**

- Bubble acrylic diffuser
- Low profile, adjustable powered aircraft cables for an ultra-clean look
- Spin-on round canopy with minimal hardware
- · May be mounted on a sloped ceiling
- Driver concealed within the canopy
- 5 year warranty

#### **SPECIFICATIONS**

Color Temp: 3000K

Input: 120/277 VAC,50/60Hz

CRI: 90
Dimming: ELV: %
Rated Life: 50000 Hours
Standards: ETL, cETL

Damp Location Listed

Construction: Metal body with acrylic diffuser



## **FINISHES:**



Aged Brass

### **LINE DRAWING:**