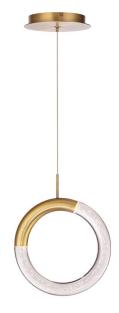

# Ringlet

## Mini Pendant 3000K

| Fixture Type:   |  |
|-----------------|--|
| Catalog Number: |  |
| Project:        |  |
| Location:       |  |

| Model & Size | Color Temp | Finish        | LED Watts | LED Lumens | Delivered Lumens |
|--------------|------------|---------------|-----------|------------|------------------|
| PD-27308 8"  | 3000K      | AB Aged Brass | 7W        | 285        | 226              |

#### DESCRIPTION

An upscale, luminous circle of soothing illumination.

## **FEATURES**

- Bubble acrylic diffuser
- Low profile, adjustable powered aircraft cables for an ultra-clean look
- Spin-on round canopy with minimal hardware
- · May be mounted on a sloped ceiling
- Driver concealed within the canopy
- 5 year warranty