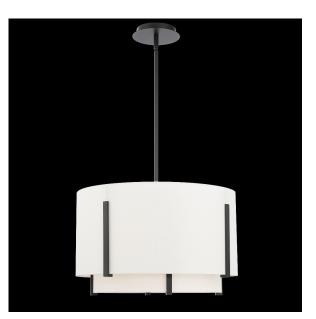

#### DESCRIPTION

Double vision. Delivering visual elegance, two shades are better than one.

#### FEATURES

Strum

- Downlight with 2 layer fabric shade and acrylic diffuser
- Three 12" and one 6" downrods included (additional downrods available)
- · Spin-on round canopy with minimal hardware
- May be mounted on a sloped ceiling
- ACLED driverless technology
- 5 year warranty