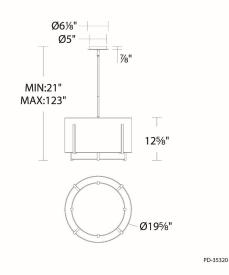

ods available)
- · Spin-on round canopy with minimal hardware
- May be mounted on a sloped ceiling
- ACLED driverless technology
- 5 year warranty

#### SPECIFICATIONS

| Color Temp:   | 3000K                                  |
|---------------|----------------------------------------|
| Input:        | 120 VAC,50/60Hz                        |
| CRI:          | 90                                     |
| Dimming:      | ELV: 100-5%                            |
| Rated Life:   | 50000 Hours                            |
| Standards:    | ETL, cETL,Title 24 JA8-2019 Compliant  |
|               | Dry Location Listed                    |
| Construction: | Metal body with fabric and PC diffuser |
|               |                                        |



#### FINISHES:



#### LINE DRAWING: