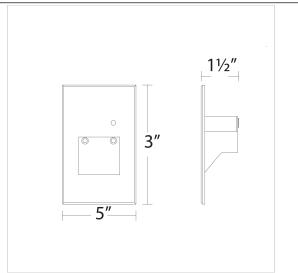

l Coated Bronze on<br>Aluminum, Enamel Coated Brush Nickel on<br>Aluminum, Enamel Coated Black on Aluminum |
| Operating Temp: | -40°F to 122°F (-40°C to 50°C)                                                                                                                                                       |
| Standards:      | ETL, cETL, Wet Location Listed, IP66, ADA                                                                                                                                            |



#### FINISHES

| Black on<br>Aluminum | Bronze on<br>Aluminum | Brush Nickel<br>on<br>Aluminum | Stainless<br>Steel | White on<br>Aluminum |
|----------------------|-----------------------|--------------------------------|--------------------|----------------------|

LINE DRAWING