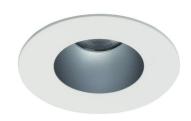

# 8W Open Reflector Round

| Fixture Type:   |
|-----------------|
| Catalog Number: |
| Project:        |
| Location:       |
|                 |

| Model    | Beam           | Color Temp & CRI                                                     | Lumens                   | CBCP                       | Finish                                                       |
|----------|----------------|----------------------------------------------------------------------|--------------------------|----------------------------|--------------------------------------------------------------|
| R1BRD-08 | F 45°<br>N 25° | 927 2700K - 90<br>930 3000K - 90<br>927 2700K - 90<br>930 3000K - 90 | 530<br>570<br>620<br>670 | 825<br>892<br>2217<br>2397 | BK Black<br>BN Brushed Nickel<br>HZWT Haze/White<br>WT White |

### **FEATURES**

- Cutout 2 1/2"
- Single spot light source
- Ceiling thickness: 1/2" 1"
- Sold as New Construction, may be reconfigured in the field for Remodel
- Driver concealed within the fixture
- 5 year warranty