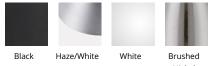

50000 Hours Rated Life:

2 1/2" **Cut Out:** 

Electrostatically Powder Coated:Black, Electrostatically Finish:

Powder Coated::Haze/White, Electrostatically Powder Coated:::White, Electrostatically Powder Coated::::Brushed

Nickel

1/2" - 1" Ceiling Thickness:

-4°F to 104°F (-20°C to 40°C) **Operating Temp:** 

ETL, cETL, Wet Location Listed, Energy Star 2.0, Title 24 Standards:

JA8-2019 Compliant, IC, Airtight

## **FINISHES:**

Nickel