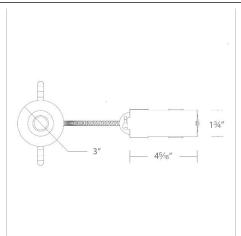

, may be reconfigured in the field for Remodel
- Driver concealed within the fixture
- 5 year warranty

#### **SPECIFICATIONS**

Die-cast aluminum trim with aluminum heat sink Construction:

7.5W Power:

120 VAC, 50/60Hz Input:

ELV: 100-5% , TRIAC: 100-5% Dimming:

Integrated LED **Light Source:** 

3 Step Mac Adam Ellipse

50000 Hours Rated Life:

2 1/2" **Cut Out:** 

Electrostatically Powder Coated:Black, Electrostatically Finish:

Powder Coated::Haze/White, Electrostatically Powder Coated:::White, Electrostatically Powder Coated::::Brushed

Nickel

1/2" - 1" Ceiling Thickness:

-4°F to 104°F (-20°C to 40°C) **Operating Temp:** 

ETL, cETL, Wet Location Listed, Energy Star 2.0, Title 24 Standards:

JA8-2019 Compliant, IC, Airtight



## **FINISHES:**



Nickel

#### **LINE DRAWING:**