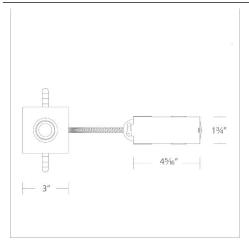

#### **LINE DRAWING:**

#### **FEATURES**

- Cutout 2 1/2"
- Single spot light source
- Ceiling thickness: 1/2" 1"
- · Sold as New Construction, may be reconfigured in the field for Remodel
- Driver concealed within the fixture
- 5 year warranty