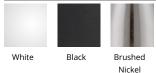

### **FINISHES:**

50000 Hours Rated Life: 2 1/2"

Electrostatically Powder Coated:White, Electrostatically Finish:

Powder Coated::Black, Electrostatically Powder

Coated:::Brushed Nickel

1/2" - 1" Ceiling Thickness:

-4°F to 104°F (-20°C to 40°C) **Operating Temp:** 