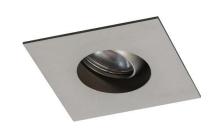

## 8W 0°-20° Adjustable Square

| - | Catalog Number: |  |  |  |  |  |
|---|-----------------|--|--|--|--|--|
|   | Project:        |  |  |  |  |  |
|   | Location:       |  |  |  |  |  |
|   |                 |  |  |  |  |  |

| Model    | Beam           | Color Temp & CRI                                                     | Lumens                   | CBCP                       | Finish                                    |
|----------|----------------|----------------------------------------------------------------------|--------------------------|----------------------------|-------------------------------------------|
| R1BSA-08 | F 45°<br>N 25° | 927 2700K - 90<br>930 3000K - 90<br>927 2700K - 90<br>930 3000K - 90 | 585<br>630<br>630<br>680 | 870<br>941<br>2225<br>2405 | BK Black<br>BN Brushed Nickel<br>WT White |