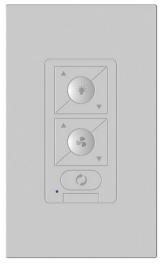

## **DESCRIPTION**

Bluetooth wall switch for local control can be used with WAC Lighting Ceiling Fans. Additional switches are available for 3 or 4 way setup (Part# WC20-WT).