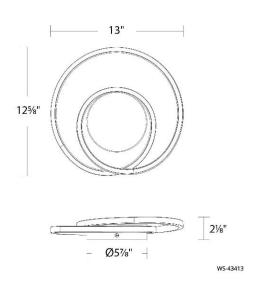

## **LINE DRAWING:**

## Wall Sconce 3000K

| Fixture Type:   |  |
|-----------------|--|
| Catalog Number: |  |
| Project:        |  |
| Location:       |  |

| Model & Size | Color Temp | Finish                | LED Watts | LED Lumens | Delivered Lumens |
|--------------|------------|-----------------------|-----------|------------|------------------|
| WS-43413 13" | 3000K      | BK Black<br>CH Chrome | 28 W      | 2900       | 1163             |