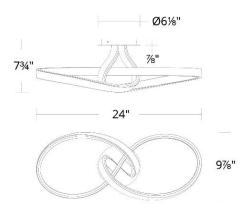

# Mobius

| Flush | Mount 3000K |
|-------|-------------|
|-------|-------------|

| Model & Size | Color Temp | Finish                | LED Watts | LED Lumens | Delivered Lumens |
|--------------|------------|-----------------------|-----------|------------|------------------|
| FM-35424 24" | 3000K      | BK Black<br>CH Chrome | 28 W      | 3400       | 1979             |

#### SPECIFICATIONS

| Color Temp:   | 3000K                                                 |
|---------------|-------------------------------------------------------|
| Input:        | 120/277V,50/60Hz                                      |
| CRI:          | 90                                                    |
| Dimming:      | ELV: 100-10% ,TRIAC: 100-5%                           |
| Rated Life:   | 50000 Hours                                           |
| Mounting:     | Can be mounted on ceiling or wall in all orientations |
| Standards:    | ETL, cETL                                             |
|               | Damp Location Listed                                  |
| Construction: | Metal body silicon diffuser                           |

| FINISH        | IES:   |  |  |
|---------------|--------|--|--|
|               |        |  |  |
| Black         | Chrome |  |  |
| LINE DRAWING: |        |  |  |

FM-45324