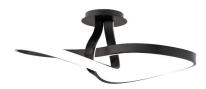

# Mobius

| Flush | Mount 3000K |
|-------|-------------|
|-------|-------------|

| Model & Size | Color Temp | Finish                | LED Watts | LED Lumens | Delivered Lumens |
|--------------|------------|-----------------------|-----------|------------|------------------|
| FM-35424 24" | 3000K      | BK Black<br>CH Chrome | 28 W      | 3400       | 1979             |

#### DESCRIPTION

Creating an eclectic harmony out of a chaotic, chic design. Mobius offers a free-flowing curvaceous strip of LED-powered illumination from a flexible, looping silica diffuser.

### FEATURES

Handcrafted, free flowing mobius strip of light. Variation expected.
Driver concealed within the canopy