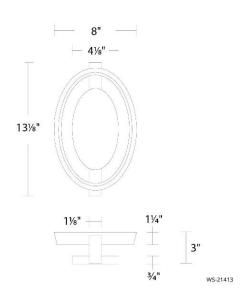

## LINE DRAWING:

### Wall Sconce 3000K

| Fixture Type:   |  |
|-----------------|--|
| Catalog Number: |  |
| Project:        |  |
| Location:       |  |

| Model & Size | Color Temp | Finish                    | LED Watts | LED Lumens | <b>Delivered Lumens</b> |
|--------------|------------|---------------------------|-----------|------------|-------------------------|
| WS-21413 13" | 3000K      | AB Aged Brass<br>BK Black | 14 W      | 1159       | 546                     |