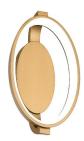

# **Solitaire**

### Wall Sconce 3000K

| Fixture Type:   |  |
|-----------------|--|
| Catalog Number: |  |
| Project:        |  |
| Location:       |  |

| Model & Size | Color Temp | Finish                    | LED Watts | LED Lumens | <b>Delivered Lumens</b> |
|--------------|------------|---------------------------|-----------|------------|-------------------------|
| WS-21413 13" | 3000K      | AB Aged Brass<br>BK Black | 14 W      | 1159       | 546                     |

### DESCRIPTION

United in design. An oval of illumination frames an inner center offering double the delight.

#### **FEATURES**

- Omnidirectional illumination
- Driver concealed within the canopy