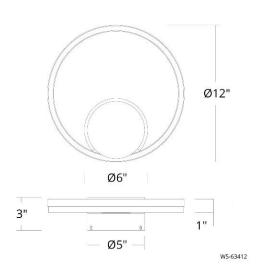

## **LINE DRAWING:**

## Bath & Wall 4CCT

| Fixture Type:   |  |
|-----------------|--|
| Catalog Number: |  |
| Project:        |  |
| Location:       |  |

| Model & Size | Color Temp                       | Finish          | LED Watts                    | LED Lumens                   | <b>Delivered Lumens</b>  |
|--------------|----------------------------------|-----------------|------------------------------|------------------------------|--------------------------|
| WS-63412 12" | 2700K<br>3000K<br>3500K<br>4000K | <b>BK</b> Black | 12 W<br>12 W<br>12 W<br>12 W | 1260<br>1260<br>1260<br>1260 | 756<br>756<br>756<br>756 |