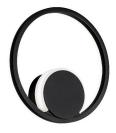

### **DESCRIPTION**

Shadowing its light source like a dramatic solar eclipse, opaque circles radiate a corona of diffused LED light from their edge.

**Construction:** Aluminum body with etched acrylic diffuser