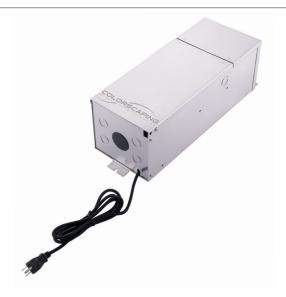

# **COLORSCAPING TRANSFORMER - 150W**

8150CS

| Fixture Type:   |  |
|-----------------|--|
| Catalog Number: |  |
| Project:        |  |
| Location:       |  |

### PRODUCT DESCRIPTION

Dynamic, eye-catching stunning vignettes. Celebrate artful illumination with new COLORSCAPING Lights from WAC Landscape Lighting all controlled by this smart transformer. Heighten drama to render visual impact on magnificent tree trunk and branch silhouettes, brilliant colorful scenery on your hedgerow, or a swath of light washing a facade. Customize your experiences and enjoy your passion for color and the language of light with unbridled enthusiasm and a nearly endless palette. The LED luminaires also include onboard adjustable brightness and continuous, lockable beam angle flexibility. The possibilities are endless.

# 8150CS-TRN-SS 150W Max