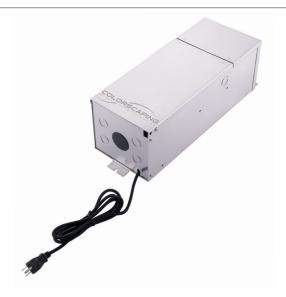

## **COLORSCAPING TRANSFORMER - 300W**

8300CS

| Fixture Type: |     |  |  |
|---------------|-----|--|--|
| Catalog Numbe | er: |  |  |
| Project:      |     |  |  |
| Location:     |     |  |  |

### PRODUCT DESCRIPTION

Dynamic, eye-catching stunning vignettes. Celebrate artful illumination with new COLORSCAPING Lights from WAC Landscape Lighting all controlled by this smart transformer. Heighten drama to render visual impact on magnificent tree trunk and branch silhouettes, brilliant colorful scenery on your hedgerow, or a swath of light washing a facade. Customize your experiences and enjoy your passion for color and the language of light with unbridled enthusiasm and a nearly endless palette. The LED luminaires also include onboard adjustable brightness and continuous, lockable beam angle flexibility. The possibilities are endless.

# 8300CS-TRN-SS 300W Max