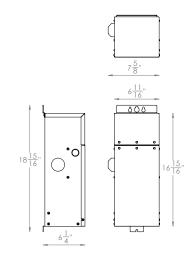

### **SPECIFICATIONS**

Input: 120VAC

Output: 15VAC; 150W / 150VA
IP Rating: Wet Location / IP65

waclighting.com Phone (800) 526.2588 Fax (800) 526.2585 Headquarters/Eastern Distribution Center 44 Harbor Park Drive Port Washington, NY 11050 Central Distribution Center 1600 Distribution Ct Lithia Springs, GA 30122 Western Distribution Center 1750 Archibald Avenue Ontario, CA 91761

### SPECIFICATIONS

Input: 120VAC

Output: 15VAC; 300W / 300VA IP Rating: Wet Location / IP65