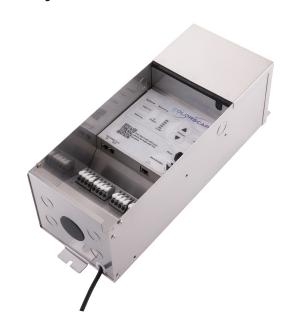

### **FEATURES**

- Each Colorscaping fixture can be individually controlled
- Fixtures can be grouped and controlled together
- Fixtures contain discrete, warm, and a cool white LEDs for full tunability
- Fixtures can generate tens of thousands of different colors
- Automations can be stored and recalled for holiday or other celebratory lighting scenes
- Fixtures from multiple transformers can be controlled as a single group in the app
- Integrators can control the fixtures using industry standard DMX 512
- The Colorscaping transformer allows for installation growth each transformer supports one or two legacy landscape lighting circuits in addition to the Colorscaping fixtures
- Paint your landscaping and home using light
- Schedule your landscape lighting based on sunrise and sunset in your location
- RGBWW Color Changing Fixture: R / G / B / 2700K-6500K
- Legacy fixture can be controlled as a group only