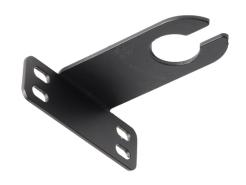

#### **DESCRIPTION**

Gutter Mount attaches to most gutters to create a secured mounting position for Accent or Flood Lights.

#### **FEATURES**

- · Stainless steel bracket to position fixture on gutters
- Formed from a single piece of metal
- 5 year warranty