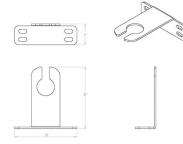

# **Gutter Mount Bracket**

## Landscape Accessory

Model

Finish

5000-GM

BK Black on Stainless Steel BZ Bronze on Stainless Steel WT White on Stainless Steel

Example: 5000-GM-BK

#### **DESCRIPTION**

Gutter Mount attaches to most gutters to create a secured mounting position for Accent or Flood Lights.

#### **FEATURES**

- · Stainless steel bracket to position fixture on gutters
- Formed from a single piece of metal
- 5 year warranty

#### **SPECIFICATIONS**

Construction:

Stainless Steel

Finish:

Enamel Coated: Bronze on Stainless Steel, White on

Stainless Steel, Black on Stainless Steel





### **FINISHES:**

Black on Stainless Steel White on Stainless Steel Bronze on Stainless Steel

## LINE DRAWING:

#### 5000-GM-BZ Line Drawing