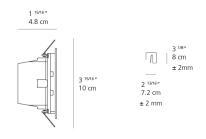

age                      | N/A                                   |
| Driver                             | Remote power supply (sold separately) |
| BUG Rating                         | B0-U0-G0                              |
|                                    |                                       |

<sup>\*</sup>Integrated light source

Packaging —

1 Box

#### Features & Accessories

- 1/8" (3mm)-thick tempered glass protection screen
- For complete fixture, please order body(ies) + corresponding driver(s)

1 x 7-3/16" x 6-13/16" x 3-5/8" / 1.06 lbs - 18 cm x 17 cm x 9 cm / .48 kg

- Aria Mini Recessed Box (NLA3101440) (Sold Separately)
- Remote driver 350ma 18W 2-wire dimmable(NLA0100005)
- Remote driver 350ma 6W(NLA0100006)
- Aria Mini recessing box(NLA3101440)

#### Dimensions ==



# Light distribution

Direct

## Luminaire weight —

.79 lbs / .36 kg

Warranty

Red = Max Cd. Through Vertical plane
Blue = Max Cd. Through Horizontal plane