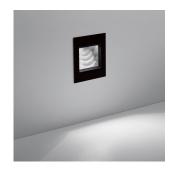

#### AJ100045



### Design By -

Massimo Sacconi

#### Collection ==

Outdoor



## Colors & Finishes —



# Materials =

- Body in injection molded aluminum
- Frame in aluminum
- Reflector in metallized polycarbonate
- Gasket in silicone
- Protection screen in tempered glass

### Specifications ————

| •                                  |                                       |
|------------------------------------|---------------------------------------|
| Delivered lumens                   | 215lm                                 |
| Light output ratio                 | 36lm/W                                |
| Power consumption                  | 6W                                    |
| Led type                           | 6W Array*                             |
| CCT (Correlated Color Temperature)