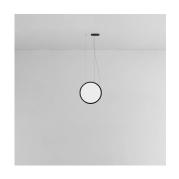

#### Collection =

Design

| ) | <b>(1)</b> | (P20)  | ( |
|---|------------|--------|---|
| 4 |            | $\sim$ |   |

### Dimensions -