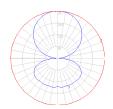

## Light distribution

Direct

Luminaire weight

8.11 lbs / 3.68 kg

Warranty -

Red = Max Cd. Through Vertical plane Blue = Max Cd. Through Horizontal plane