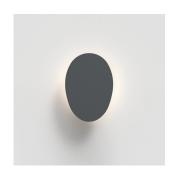

# RDFAK01S83006AN

## Colors & Finishes

| Anthracite | grey |
|------------|------|

#### Materials =

- Wall support in steel with aluminum cover
- Face-shaped cover in painted steel

#### Features & Accessories

- Shapes can be easily replaced and rotated
- Offered in two depths to allow overlapping pattern
- · Lighting module incorporated with wall support
- Suitable for damp locations