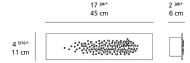

on                  | 16W                           |  |
| Led type                           | 13W Array*                    |  |
| CCT (Correlated Color Temperature) | 3000K                         |  |
| CRI (Color Rendering Index)        | >80                           |  |
| Life expectancy                    | 50000Hrs                      |  |
| Control type                       | Dimmable 2-Wire**             |  |
| Input Voltage                      | 120-277V                      |  |
| Driver                             | HATCH - 1 x XTC32-0700P-UNV-I |  |

<sup>\*</sup>Integrated light source \*\*Reverse or forward phase (120v only)

## Features & Accessories

## Dimensions —

# Packaging =

1 Box

1 x 17-3/4" x 6" x 5-13/16" / 3.75 lbs - 44.9 cm x 15.1 cm x 14.5 cm / 1.7 kg



# Light distribution -

Direct/Indirect



Red = Max Cd. Through Vertical plane Blue = Max Cd. Through Horizontal plane

## Luminaire weight -

2.77 lbs / 1.26 kg

Warranty -

5 year limited warranty