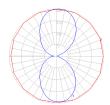

# Light distribution -

Direct/Indirect

Red = Max Cd. Through Vertical plane Blue = Max Cd. Through Horizontal plane