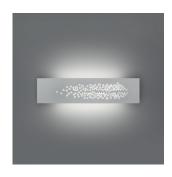

## Design By

Mikko Laakkonen

#### Colors & Finishes -

| 1       |
|---------|
| l White |

# Materials =

- Body & diffuser in thermoplastic
- Metal back plate