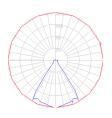

### Dimensions =

Light distribution = Direct

Red = Max Cd. Through Vertical plane Blue = Max Cd. Through Horizontal plane 1 x 29-5/8" x 29-5/8" x 4-13/16" / 11.9 lbs - 75 cm x 75 cm x 12 cm / 5.4 kg

Luminaire weight 4.74 lbs / 2.15 kg