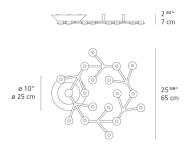

### Dimensions =

Light distribution = Direct

Red = Max Cd. Through Vertical plane Blue = Max Cd. Through Horizontal plane 1 x 29-5/8" x 29-5/8" x 4-13/16" / 11.9 lbs - 75 cm x 75 cm x 12 cm / 5.4 kg

Luminaire weight 4.74 lbs / 2.15 kg