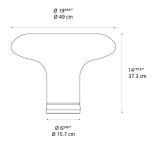

## Lesbo Table 0054015A

## SPECIFICATIONS

|                                                                       | Design By<br>Angelo Mangiarotti | Specifications<br>Lamp type<br>Lamp | LED-T<br>max 75W E26/A19 |
|-----------------------------------------------------------------------|---------------------------------|-------------------------------------|--------------------------|
|                                                                       | Collection                      | Lamp Included                       | No                       |
|                                                                       | Design                          | Control type                        | Switch (On Cord)         |
|                                                                       |                                 | Input Voltage                       | 120V                     |
|                                                                       |                                 | Power consumption                   | N/A                      |
|                                                                       | (P2)                            | Ballast                             | N/A                      |
| Colors & Finishes Clear & Frosted (diffuser) Polished Aluminum (base) |                                 |                                     |                          |
| <b>Aaterials</b><br>Blown glass<br>Aluminum base                      |                                 | Features & Accessories              |                          |
|                                                                       |                                 |                                     |                          |