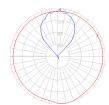

## Light distribution =

Direct/Indirect

Red = Max Cd. Through Vertical plane

Blue = Max Cd. Through Horizontal plane