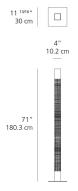

|
| CCT (Correlated Color Temperature) | 3000K                                 |
| CRI (Color Rendering Index)        | >80                                   |
| Life expectancy                    | 50000Hrs                              |
| Control type                       | Dimmable (Indirect) / On/Off (Direct) |
| Input Voltage                      | 120V                                  |
| Driver                             | TCI - 1 x MINIJOLLY                   |
| Differ                             | TCI - 1 x DCMAXIJOLLYHCBIM            |

<sup>\*</sup>Integrated light source

### Features & Accessories =

- Dual switching located on cord allows for independent operation of the two light sources
- Can be programmed to control from a wall dimmer switch

### Dimensions =



## Light distribution =

Direct/Indirect



Red = Max Cd. Through Vertical plane

Blue = Max Cd. Through Horizontal plane

### Packaging =

2 Boxes

1 x 8-3/8" x 9-9/16" x 79-7/16" / 19.18 lbs - 21 cm x 24 cm x 201.5 cm / 8.7 kg

1 x 14-7/8" x 16" x 2-7/16" / 14.33 lbs - 37.5 cm x 40.5 cm x 6 cm / 6.5 kg

# Luminaire weight

28.66 lbs / 13 kg

# Warranty =

5 year limited warranty