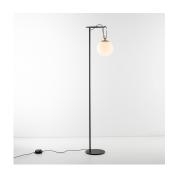

# nh floor

1271018A

| Design By |  |
|-----------|--|
| NERI&HU   |  |

#### Colors & Finishes =

White Glass (Diffuser)

Brushed Brass (Ring)

Black (Stem & Base)

## Materials =

- Diffuser in white blown glass
- Adjustable ring in a brushed brass
- Structure & base in metal painted black