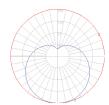

#### Light distribution =

Diffused

# Luminaire weight —

18.46 lbs / 8.37 kg

Warranty

5 year limited warranty

Red = Max Cd. Through Vertical plane
Blue = Max Cd. Through Horizontal plane