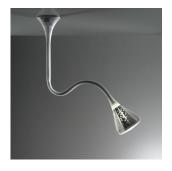

# Pipe LED suspension 2700K

#### Features & Accessories =

• Arm is flexible and adjustable

• Perforations on reflector allow for unique lighting effect