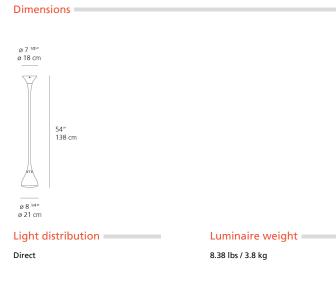

## Packaging

1 Box

1 x 34-5/16" x 24-1/8" x 12-11/16" / 17.64 lbs - 87 cm x 61 cm x 32 cm / 8 kg

Warranty

5 year limited warranty

Red = Max Cd. Through Vertical plane Blue = Max Cd. Through Horizontal plane