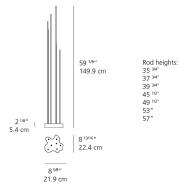

# Dimensions •

Light distribution -

# 2 Boxes

1 x 15-13/16" x 15-13/16" x 8-11/16" / 4.28 lbs - 40 cm x 40 cm x 21.8 cm / 1.94 kg

1 x 61-1/8" x 2-1/4" x 2-1/4" / 1.96 lbs - 155 cm x 5.5 cm x 5.5 cm / .89 kg

Luminaire weight

3.82 lbs / 1.73 kg