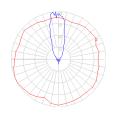

# Dimensions •

Light distribution -

## Indirect

Red = Max Cd. Through Vertical plane Blue = Max Cd. Through Horizontal plane Packaging