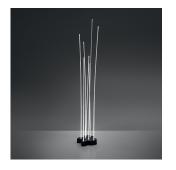

# Reeds floor

### Materials =

- 7 transparent rods in PMMA
- Base made of a polycarbonate casing installed between 2 aluminum plates and anti-scratch support feet

Design By — Klaus Begasse

Collection 
Design

(III) (III) (III)