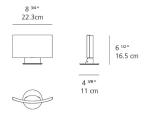

#### Light distribution =

Indirect

Red = Max Cd. Through Vertical plane Blue = Max Cd. Through Horizontal plane 1.43 lbs / .65 kg

Warranty -5 year limited warranty

| last updated: 2022-10-26 |
|--------------------------|
|--------------------------|