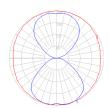

### Light distribution -

Direct/Indirect

Red = Max Cd. Through Vertical plane
Blue = Max Cd. Through Horizontal plane