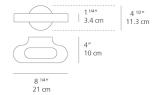

# Design By —

Neil Poulton

#### Collection ===

Design

| ₩.s | (P20) | (ADA) |
|-----|-------|-------|
|     |       |       |

## Specifications

| Lamp type         | HAL             |
|-------------------|-----------------|
| Lamp              | 150W R7s        |
| Lamp Included     | No              |
| Control type      | Dimmable 2-Wire |
| Input Voltage     | 120V            |
| Power consumption | N/A             |
| Ballast           | N/A             |

#### Colors & Finishes -

| 1     |
|-------|
| White |

## Materials =

• Body in die-cast aluminum

## Features & Accessories

### Dimensions —

# Packaging =

1 Box

1 x 11-7/8" x 6-13/16" x 5-5/8" / 2.49 lbs - 30 cm x 17 cm x 14 cm / 1.128 kg



### Light distribution -

Direct/Indirect



Red = Max Cd. Through Vertical plane
Blue = Max Cd. Through Horizontal plane

## Luminaire weight

2.08 lbs / .95 kg

## Warranty -

5 year Limited warranty