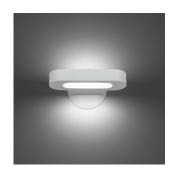

#### Collection ===

Design

| ₩.s | (P20) | (ADA) |
|-----|-------|-------|
|     |       |       |

#### Colors & Finishes -

| 1     |
|-------|
| White |

## Materials =

• Body in die-cast aluminum