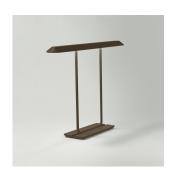

# Design By

Atelier Oï

#### Collection ==

Design

#### Colors & Finishes —

| Bronze |
|--------|

# Materials =

• Body in aluminum and steel