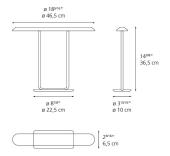

Body in aluminum and steel

#### Specifications —

| Delivered lumens                   | 610lm              |
|------------------------------------|--------------------|
| Light output ratio                 | 44lm/W             |
| Power consumption                  | 14W                |
| Led type                           | 14W                |
| CCT (Correlated Color Temperature) | 3000K              |
| CRI (Color Rendering Index)        | >80                |
| Life expectancy                    | 50000Hrs           |
| Control type                       | Dimmable (On Base) |
| Input Voltage                      | 120-240V           |
| Driver                             | Plug-In            |

<sup>\*</sup>Integrated light source

#### Features & Accessories —

#### Dimensions =



## Packaging =

1 Box

1 x 18-9/16" x 9-15/16" x 21-3/8" / 6.8 lbs - 47 cm x 25 cm x 54 cm / 3.085 kg

#### Light distribution -

Direct

Luminaire weight —

3.81 lbs / 1.73 kg

Warranty =

Red = Max Cd. Through Vertical plane
Blue = Max Cd. Through Horizontal plane