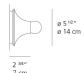

# Light distribution -

Diffused

Red = Max Cd. Through Vertical plane
Blue = Max Cd. Through Horizontal plane

Luminaire weight —

.44 lbs / .2 kg

Warranty

5 year Limited warranty