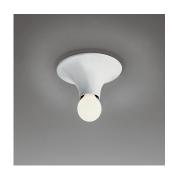

### Dimensions =

# Packaging =

1 Box

1 x 7-9/16" x 7-9/16" x 4-7/16" / .66 lbs - 19 cm x 19 cm x 11 cm / .3 kg