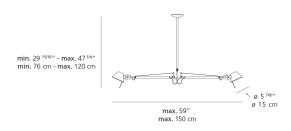

| LED-T              |
|-------------------|--------------------|
| Lamp              | max 2X100W E26/A19 |
| Lamp Included     | No                 |
| Control type      | On/Off (On Head)   |
| Input Voltage     | 120V               |
| Power consumption | N/A                |
| Ballast           | N/A                |

#### Colors & Finishes =



### Materials =

- Arms in extruded aluminum
- Joints and tension control knobs in polished die-cast aluminum
- Cables in stainless steel
- Telescopic stem in chrome plated steel
- Diffusers in aluminum

#### Features & Accessories

- Fully adjustable, articulated arms
- Telescopic stem adjustable at installation
- Rotatable 360° diffuser with incorporated on/off switches
- Mounting to standard electrical junction boxes

#### Dimensions =



## Packaging =

1 Box

1 x 19-13/16" x 7-9/16" x 36-11/16" / 6.83 lbs - 50 cm x 19 cm x 93 cm / 3.1 kg

### Light distribution =

#### Direct



# Luminaire weight

3.75 lbs / 1.7 kg

Warranty
5 year Limited warranty

Red = Max Cd. Through Vertical plane
Blue = Max Cd. Through Horizontal plane