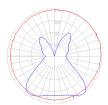

### Light distribution =

#### Direct

# Luminaire weight

3.75 lbs / 1.7 kg

Warranty
5 year Limited warranty

Red = Max Cd. Through Vertical plane
Blue = Max Cd. Through Horizontal plane