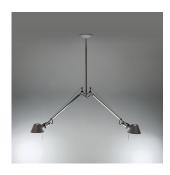

#### Design By =

Michele De Lucchi Giancarlo Fassina

#### Features & Accessories

- Fully adjustable, articulated arms
- Telescopic stem adjustable at installation
- Rotatable 360° diffuser with incorporated on/off switches
- Mounting to standard electrical junction boxes