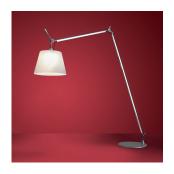

#### Colors & Finishes =

Parchment (Diffuser)

Aluminum (Body & Base)

# Materials =

- Arm structure in extruded aluminum
- Joints and tension control knobs in polished die-cast aluminum
- Tension cables in stainless steel
- Floor support stem in extruded aluminum
- Diffuser in Fabric & PVC

### Features & Accessories =

• Fully adjustable articulated arm structure