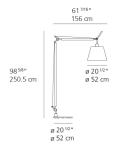

type         | LED-T (Non Integrated) ONLY |
|-------------------|-----------------------------|
| Lamp              | max 20W E26/A19             |
| Lamp Included     | No                          |
| Control type      | Dimmable (On Cord)          |
| Input Voltage     | 120V                        |
| Power consumption | N/A                         |
| Ballast           | N/A                         |

#### Colors & Finishes =

Parchment (Diffuser)

Aluminum (Body & Base)

# Materials =

- Arm structure in extruded aluminum
- Joints and tension control knobs in polished die-cast aluminum
- Tension cables in stainless steel
- Floor support stem in extruded aluminum
- Diffuser in Fabric & PVC

### Features & Accessories =

• Fully adjustable articulated arm structure

### Dimensions =



### Packaging =

3 Boxes

1 x 149-5/16" x 12-5/16" x 149-1/2" / 26.46 lbs - 379 cm x 31 cm x 29 cm / 12 kg

1 x 24-7/16" x 24-7/16" x 5-11/16" / 61.73 lbs - 61.8 cm x 61.8 cm x 14.2 cm / 28 kg

1 x 21-3/8" x 21-3/8" x 15" / 5.34 lbs - 54 cm x 54 cm x 38 cm / 2.42 kg

### Light distribution -

Diffused

## Luminaire weight =

70.15 lbs / 31.82 kg

Warranty =

Red = Max Cd. Through Vertical plane
Blue = Max Cd. Through Horizontal plane